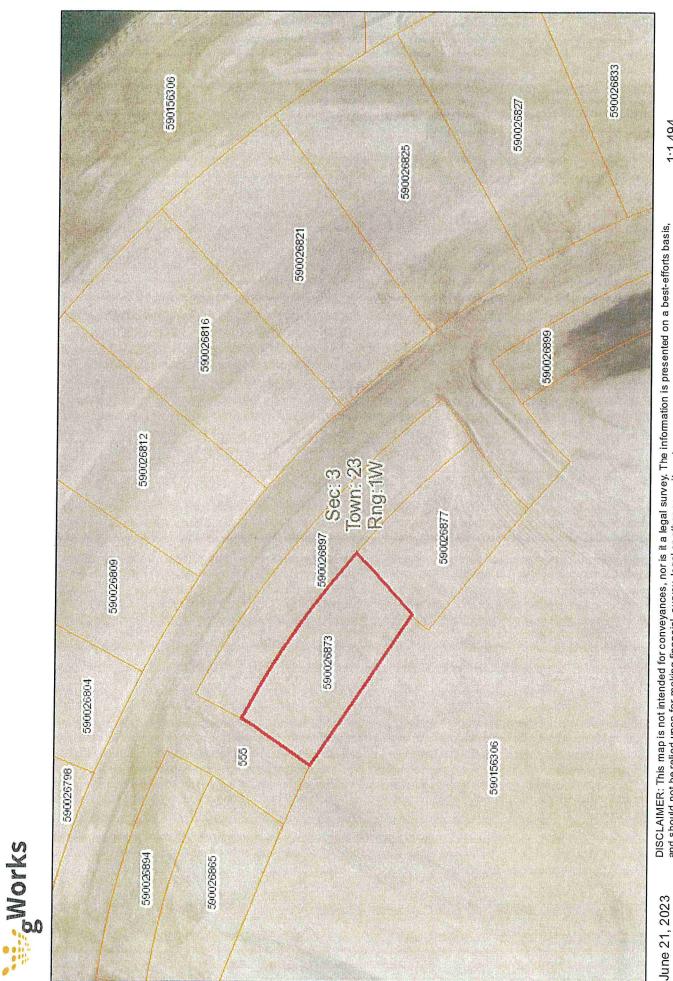

Lot 2 in Medelmans Lake Subdivision in the City of Norfolk, as surveyed, platted and recorded in Madison County, Nebraska (PID 590026622);

Lot 4 in Medelmans Lake Subdivision in the City of Norfolk, as surveyed, platted and recorded in Madison County, Nebraska (PID 590026638);

Lot 9 in Medelmans Lake Subdivision in the City of Norfolk, as surveyed, platted and recorded in Madison County, Nebraska (PID 590026678);

Lot 10 in Medelmans Lake Subdivision in the City of Norfolk, as surveyed, platted and recorded in Madison County, Nebraska (PID 590026686).

#### **OFF LAKE LOTS:**

- Medelmans Lake Subdivision Lot 251 (PID 590026865)
- Medelmans Lake Subdivision Lot 280 (PID 590026873)
- Medelmans Lake Subdivision Lot 281 (PID 590026877)

Sincerely,

Medelmans Lake Development Inc