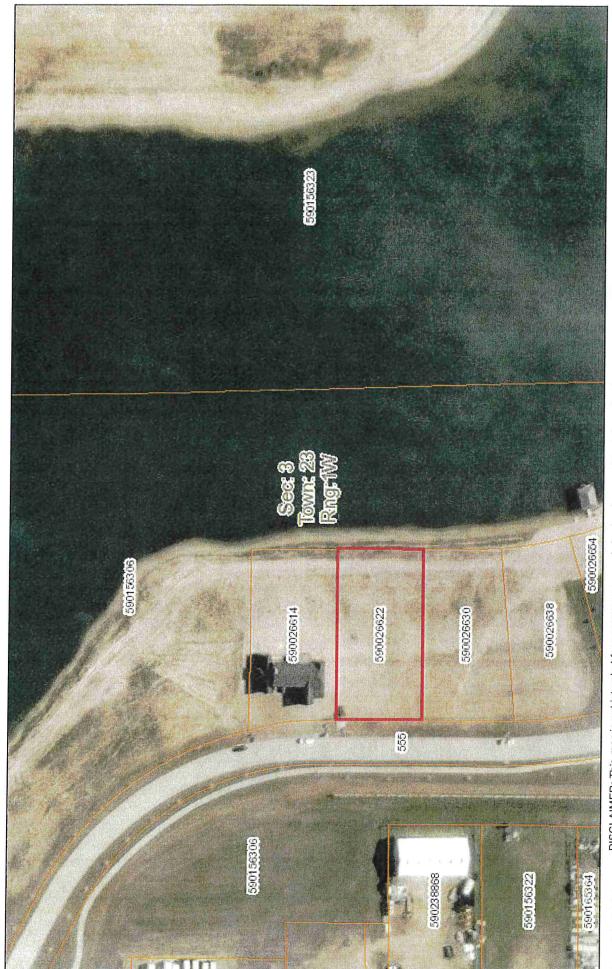

Lot 2 in Medelmans Lake Subdivision in the City of Norfolk, as surveyed, platted and recorded in Madison County, Nebraska (PID 590026622);

Lot 4 in Medelmans Lake Subdivision in the City of Norfolk, as surveyed, platted and recorded in Madison County, Nebraska (PID 590026638);

#### SOLD LOTS - NO BUILDING STARTED:

- Medelmans Lake Subdivision Lot 2 (590026622)...Schwartz
- Medelmans Lake Subdivision Lot 15 (PID 590026793)...Moser
- Medelmans Lake Subdivision Lot 16 (PID 590026798)...A. Wingate
- Medelmans Lake Subdivision Lot 17 (PID 590026804)...Wieseman
- Medelmans Lake Subdivision Lot 18 (PID 590026809)...Novotny
- Medelmans Lake Subdivision Lot 19 (PID 590026812)...Alexa Wingate
- Medelmans Lake Subdivision Lot 20 (PID 590026816).....Pape- closing 6-30-21
- Medelmans Lake Subdivision Lot 22 (PID590026825)...Linn
- Medelmans Lake Subdivision Lot 23 (PID 590026827)...Kracl
- Medelmans Lake Subdivision Lot 30 (PID590026856).....Rezac closing 7-17-23