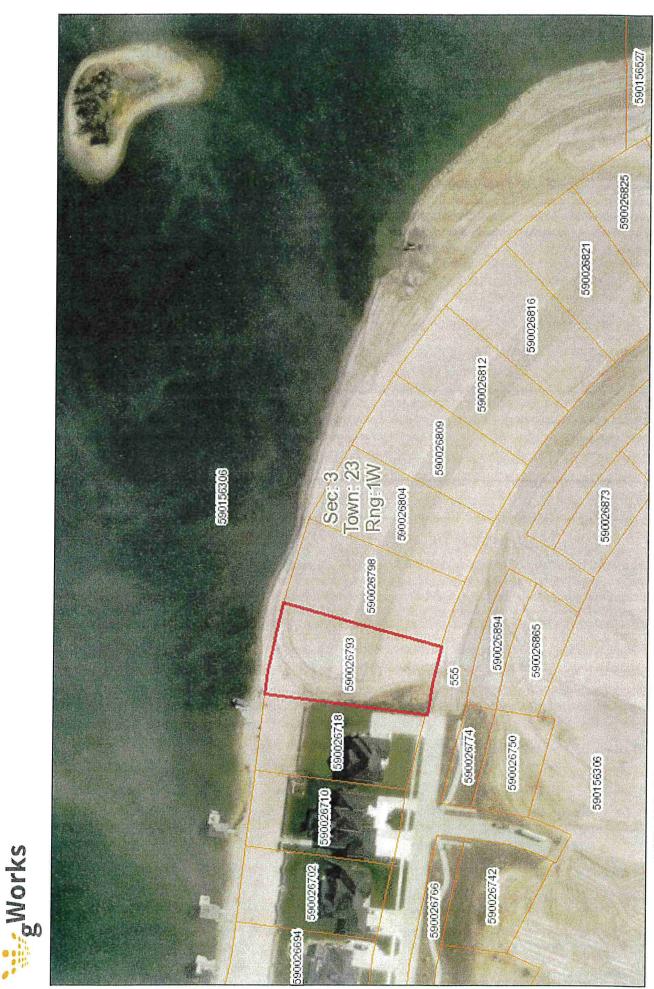

#### Lots with Homes Built:

- Medelmans Lake Subdivision Lot 9 (PID 590026678)....Taake's House
- Medelmans Lake Subdivision Lot 10 (PID 590026686).....Ochs' House
- Medelmans Lake Subdivision Lot 24 (PID 590026833).....Herman's House

#### SOLD LOTS - NO BUILDING STARTED:

- Medelmans Lake Subdivision Lot 2 (590026622)...Schwartz
- Medelmans Lake Subdivision Lot 15 (PID 590026793)...Moser
- Medelmans Lake Subdivision Lot 16 (PID 590026798)...A. Wingate
- Medelmans Lake Subdivision Lot 17 (PID 590026804)...Wieseman
- Medelmans Lake Subdivision Lot 18 (PID 590026809)...Novotny
- Medelmans Lake Subdivision Lot 19 (PID 590026812)...Alexa Wingate
- Medelmans Lake Subdivision Lot 20 (PID 590026816).....Pape- closing 6-30-21
- Medelmans Lake Subdivision Lot 22 (PID590026825)...Linn
- Medelmans Lake Subdivision Lot 23 (PID 590026827)...Kracl
- Medelmans Lake Subdivision Lot 30 (PID590026856).....Rezac closing 7-17-23