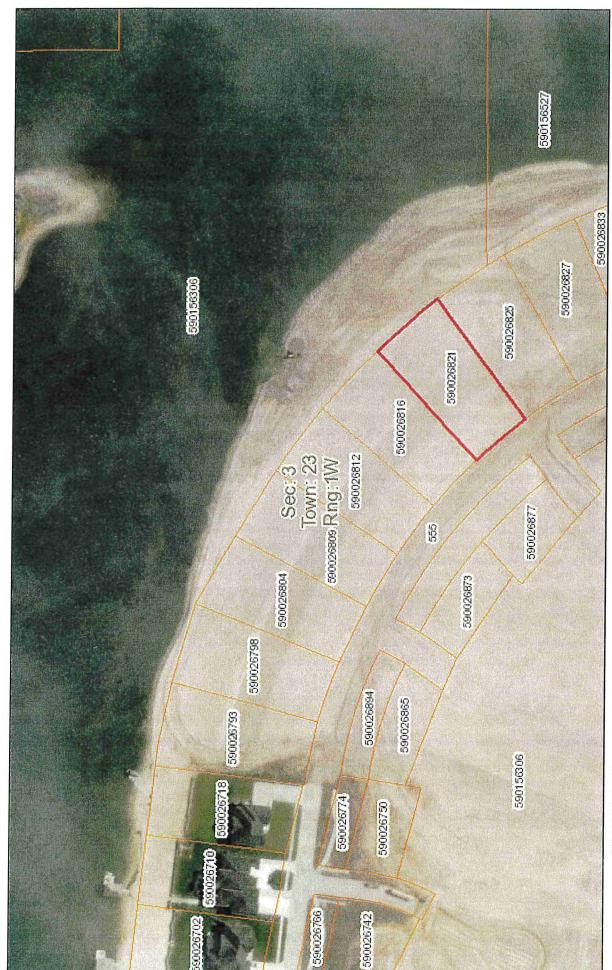

#### SOLD LOTS WITH BUILDING STARTED IN 2023:

- Medelmans Lake Subdivision Lot 4 (PID 590026638)....Reicks
- Medelmans Lake Subdivision Lot 21 (PID 590026821)....Anderson

#### SOLD LOTS - NO BUILDING STARTED:

- Medelmans Lake Subdivision Lot 2 (590026622)...Schwartz
- Medelmans Lake Subdivision Lot 15 (PID 590026793)...Moser
- Medelmans Lake Subdivision Lot 16 (PID 590026798)...A. Wingate
- Medelmans Lake Subdivision Lot 17 (PID 590026804)...Wieseman
- Medelmans Lake Subdivision Lot 18 (PID 590026809)...Novotny
- Medelmans Lake Subdivision Lot 19 (PID 590026812)...Alexa Wingate
- Medelmans Lake Subdivision Lot 20 (PID 590026816).....Pape- closing 6-30-21
- Medelmans Lake Subdivision Lot 22 (PID590026825)...Linn
- Medelmans Lake Subdivision Lot 23 (PID 590026827)...Kracl
- Medelmans Lake Subdivision Lot 30 (PID590026856).....Rezac closing 7-17-23