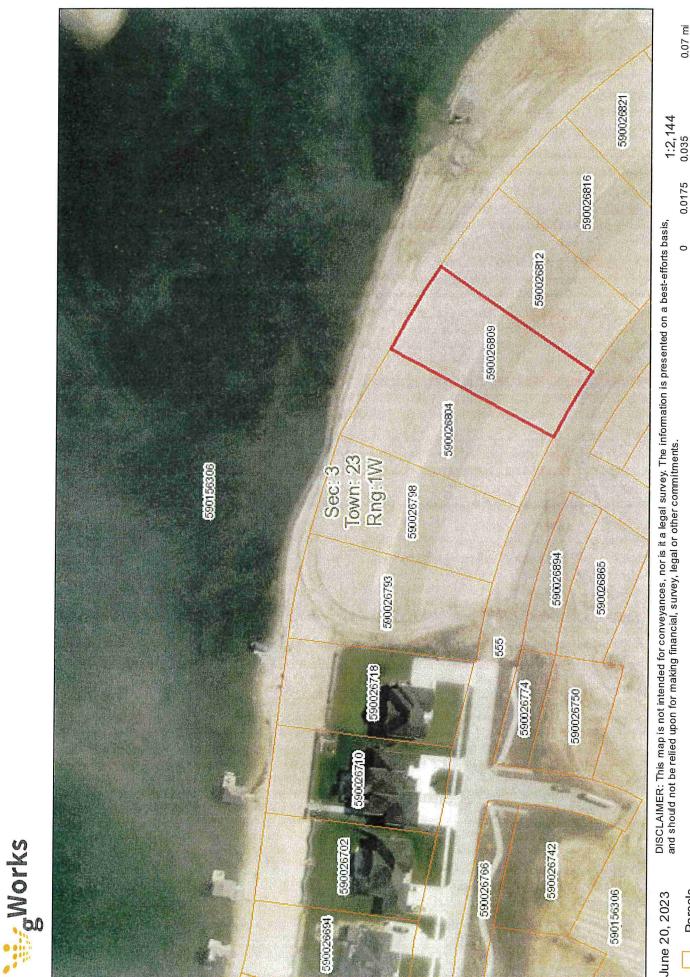

#### RESOLUTION NO. 2023-14

WHEREAS, the Redevelopment Contract entered into by the Community Development Agency of the City of Norfolk (Agency) and Medelmans Lake Development, Inc. (Redeveloper) on September 5, 2017 provides for the Redeveloper to notify the Agency in writing by July 1 of the lots to be including in the Notice to Divide Taxes for that year; and

**WHEREAS**, the Redeveloper provided written notice to the Agency on June, 29, 2023, requesting the Notice to Divide Tax be filed with the Madison County Assessor before August 1, 2023 for the following lots (Phase I, Sub-Phase 4) establishing an effective date of January 1, 2023:

Lot 2 in Medelmans Lake Subdivision in the City of Norfolk, as surveyed, platted and recorded in Madison County, Nebraska (PID 590026622);

Lot 4 in Medelmans Lake Subdivision in the City of Norfolk, as surveyed, platted and recorded in Madison County, Nebraska (PID 590026638);

Lot 9 in Medelmans Lake Subdivision in the City of Norfolk, as surveyed, platted and recorded in Madison County, Nebraska (PID 590026678);

Lot 10 in Medelmans Lake Subdivision in the City of Norfolk, as surveyed, platted and recorded in Madison County, Nebraska (PID 590026686).