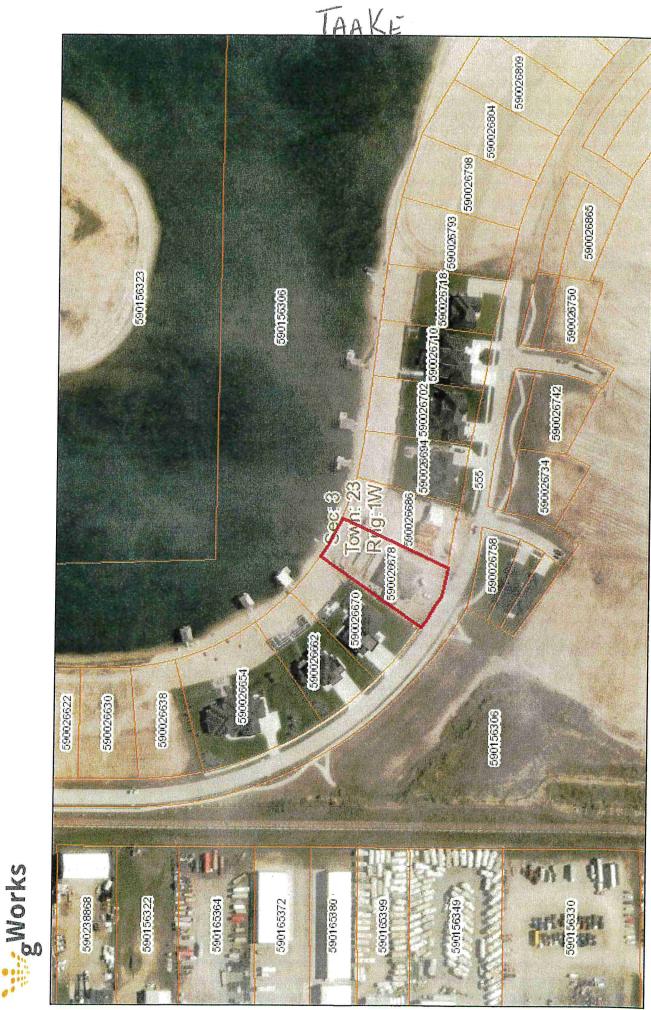

Lot 9 in Medelmans Lake Subdivision in the City of Norfolk, as surveyed, platted and recorded in Madison County, Nebraska (PID 590026678);

Lot 10 in Medelmans Lake Subdivision in the City of Norfolk, as surveyed, platted and recorded in Madison County, Nebraska (PID 590026686).