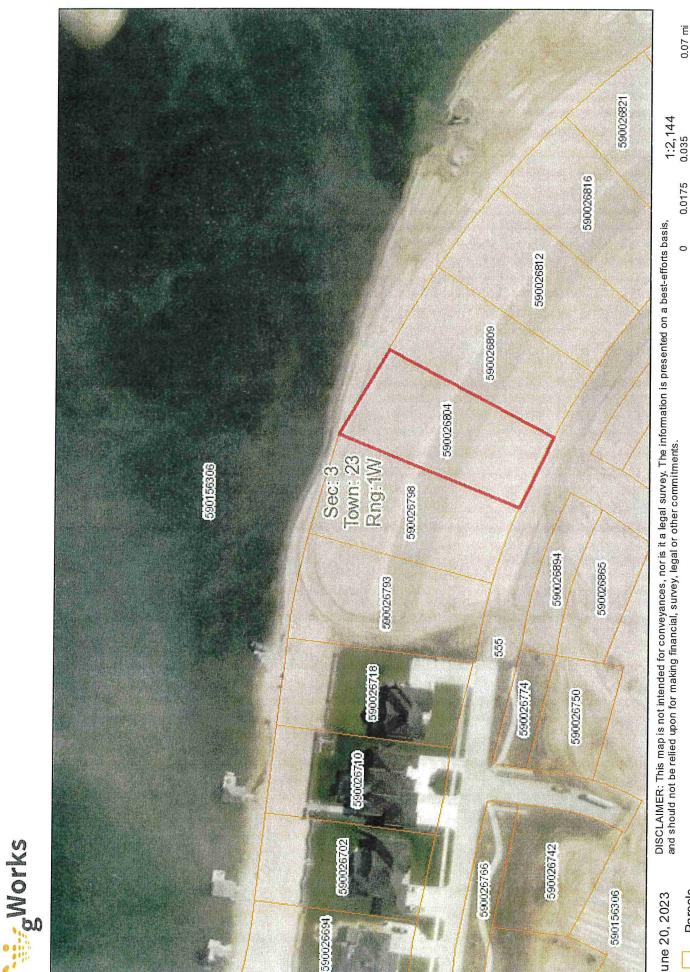

#### RESOLUTION NO. 2023-14

WHEREAS, the Redevelopment Contract entered into by the Community Development Agency of the City of Norfolk (Agency) and Medelmans Lake Development, Inc. (Redeveloper) on September 5, 2017 provides for the Redeveloper to notify the Agency in writing by July 1 of the lots to be including in the Notice to Divide Taxes for that year; and

**WHEREAS**, the Redeveloper provided written notice to the Agency on June, 29, 2023, requesting the Notice to Divide Tax be filed with the Madison County Assessor before August 1, 2023 for the following lots (Phase I, Sub-Phase 4) establishing an effective date of January 1, 2023:

Lot 2 in Medelmans Lake Subdivision in the City of Norfolk, as surveyed, platted and recorded in Madison County, Nebraska (PID 590026622);

Lot 4 in Medelmans Lake Subdivision in the City of Norfolk, as surveyed, platted and recorded in Madison County, Nebraska (PID 590026638);

Lot 9 in Medelmans Lake Subdivision in the City of Norfolk, as surveyed, platted and recorded in Madison County, Nebraska (PID 590026678);

Lot 10 in Medelmans Lake Subdivision in the City of Norfolk, as surveyed, platted and recorded in Madison County, Nebraska (PID 590026686).