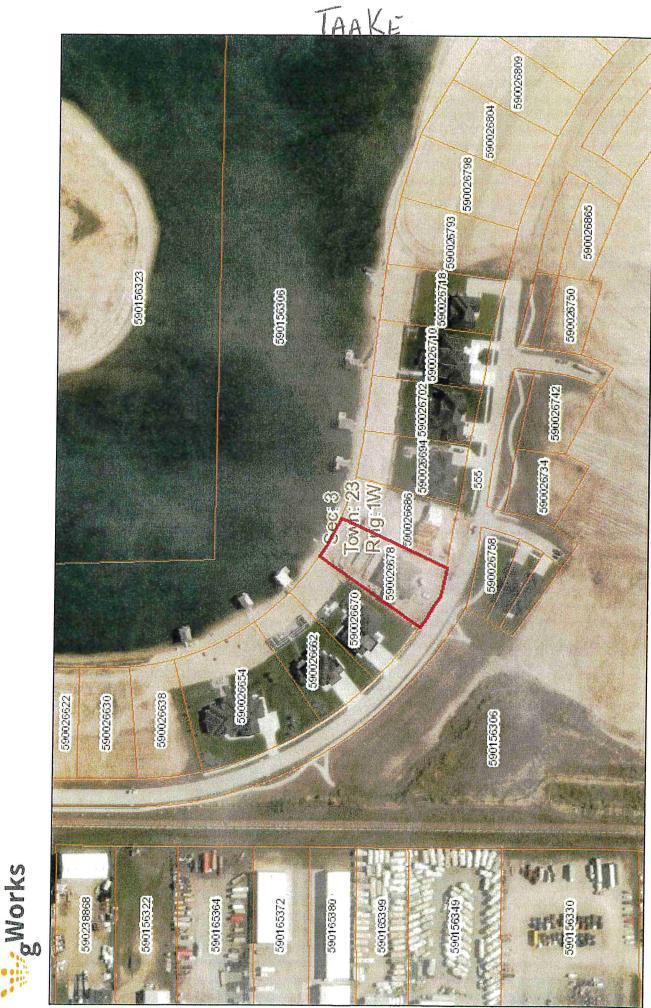

#### Lots with Homes Built:

- Medelmans Lake Subdivision Lot 9 (PID 590026678)....Taake's House
- Medelmans Lake Subdivision Lot 10 (PID 590026686).....Ochs' House
- Medelmans Lake Subdivision Lot 24 (PID 590026833).....Herman's House

#### SOLD LOTS WITH BUILDING STARTED IN 2023:

- Medelmans Lake Subdivision Lot 4 (PID 590026638)....Reicks
- Medelmans Lake Subdivision Lot 21 (PID 590026821)....Anderson

#### SOLD LOTS - NO BUILDING STARTED:

- Medelmans Lake Subdivision Lot 2 (590026622)...Schwartz
- Medelmans Lake Subdivision Lot 15 (PID 590026793)...Moser
- Medelmans Lake Subdivision Lot 16 (PID 590026798)...A. Wingate
- Medelmans Lake Subdivision Lot 17 (PID 590026804)...Wieseman
- Medelmans Lake Subdivision Lot 18 (PID 590026809)...Novotny
- Medelmans Lake Subdivision Lot 19 (PID 590026812)...Alexa Wingate
- Medelmans Lake Subdivision Lot 20 (PID 590026816).....Pape- closing 6-30-21
- Medelmans Lake Subdivision Lot 22 (PID590026825)...Linn
- Medelmans Lake Subdivision Lot 23 (PID 590026827)...Kracl
- Medelmans Lake Subdivision Lot 30 (PID590026856).....Rezac closing 7-17-23