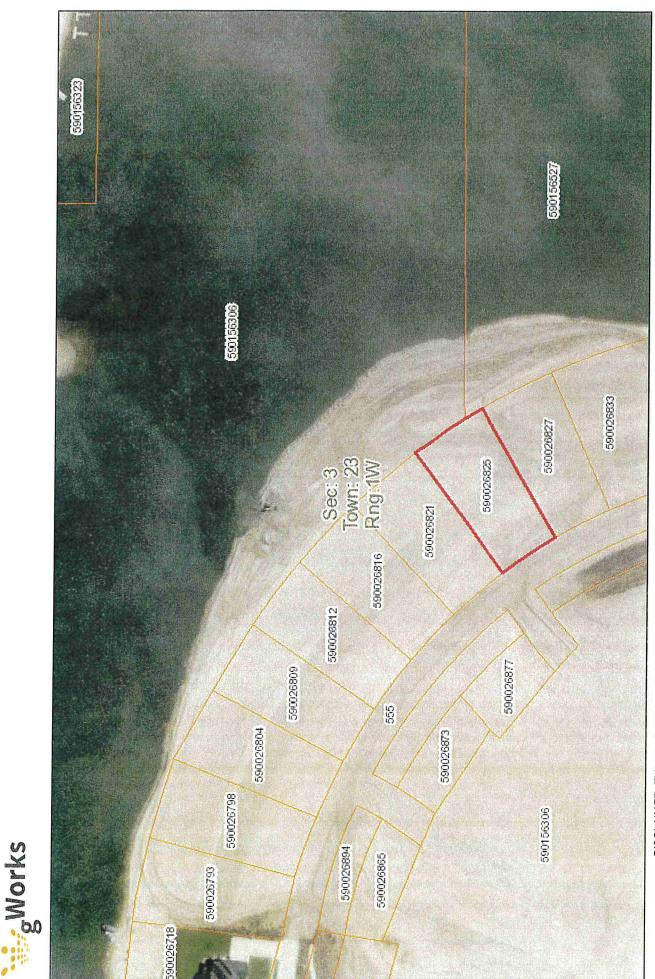

#### SOLD LOTS WITH BUILDING STARTED IN 2023:

- Medelmans Lake Subdivision Lot 4 (PID 590026638)....Reicks
- Medelmans Lake Subdivision Lot 21 (PID 590026821)....Anderson

#### SOLD LOTS - NO BUILDING STARTED:

- Medelmans Lake Subdivision Lot 2 (590026622)...Schwartz
- Medelmans Lake Subdivision Lot 15 (PID 590026793)...Moser
- Medelmans Lake Subdivision Lot 16 (PID 590026798)...A. Wingate
- Medelmans Lake Subdivision Lot 17 (PID 590026804)...Wieseman
- Medelmans Lake Subdivision Lot 18 (PID 590026809)...Novotny
- Medelmans Lake Subdivision Lot 19 (PID 590026812)...Alexa Wingate
- Medelmans Lake Subdivision Lot 20 (PID 590026816).....Pape- closing 6-30-21
- Medelmans Lake Subdivision Lot 22 (PID590026825)...Linn
- Medelmans Lake Subdivision Lot 23 (PID 590026827)...Kracl
- Medelmans Lake Subdivision Lot 30 (PID590026856).....Rezac closing 7-17-23