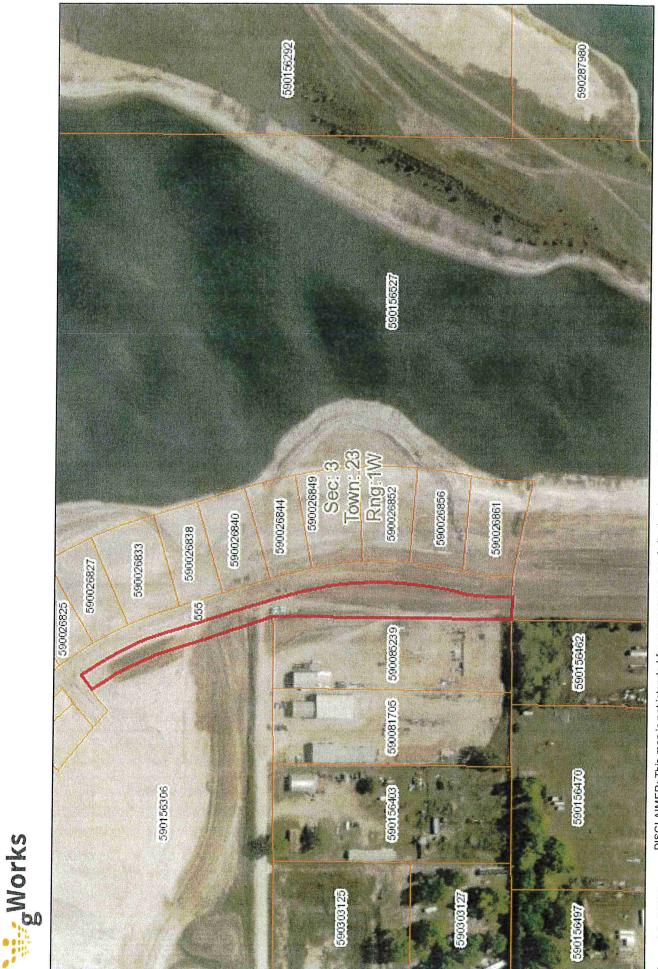

#### SOLD LOTS - NO BUILDING STARTED:

- Medelmans Lake Subdivision Lot 2 (590026622)...Schwartz
- Medelmans Lake Subdivision Lot 15 (PID 590026793)...Moser
- Medelmans Lake Subdivision Lot 16 (PID 590026798)...A. Wingate
- Medelmans Lake Subdivision Lot 17 (PID 590026804)...Wieseman
- Medelmans Lake Subdivision Lot 18 (PID 590026809)...Novotny
- Medelmans Lake Subdivision Lot 19 (PID 590026812)...Alexa Wingate
- Medelmans Lake Subdivision Lot 20 (PID 590026816).....Pape- closing 6-30-21
- Medelmans Lake Subdivision Lot 22 (PID590026825)...Linn
- Medelmans Lake Subdivision Lot 23 (PID 590026827)...Kracl
- Medelmans Lake Subdivision Lot 30 (PID590026856).....Rezac closing 7-17-23