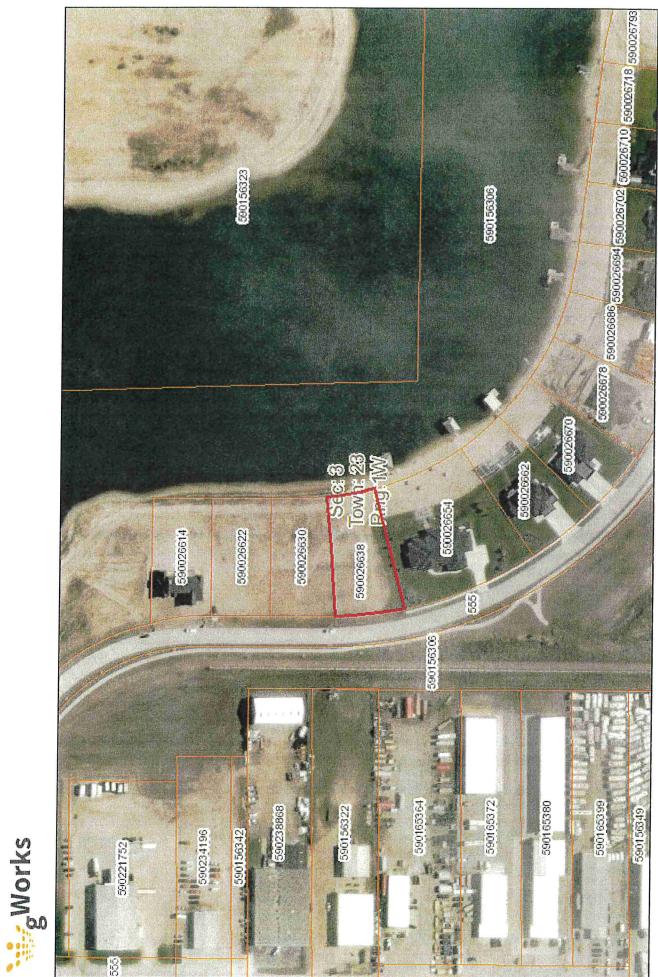

Lot 2 in Medelmans Lake Subdivision in the City of Norfolk, as surveyed, platted and recorded in Madison County, Nebraska (PID 590026622);

Lot 4 in Medelmans Lake Subdivision in the City of Norfolk, as surveyed, platted and recorded in Madison County, Nebraska (PID 590026638);

#### 2022

Medelmans Lake Subdivision Lot 1 (PID 590026614)

#### SOLD LOTS WITH BUILDING STARTED IN 2023:

- Medelmans Lake Subdivision Lot 4 (PID 590026638)....Reicks
- Medelmans Lake Subdivision Lot 21 (PID 590026821)....Anderson

#### SOLD LOTS - NO BUILDING STARTED:

- Medelmans Lake Subdivision Lot 2 (590026622)...Schwartz
- Medelmans Lake Subdivision Lot 15 (PID 590026793)...Moser
- Medelmans Lake Subdivision Lot 16 (PID 590026798)...A. Wingate
- Medelmans Lake Subdivision Lot 17 (PID 590026804)...Wieseman
- Medelmans Lake Subdivision Lot 18 (PID 590026809)...Novotny
- Medelmans Lake Subdivision Lot 19 (PID 590026812)...Alexa Wingate
- Medelmans Lake Subdivision Lot 20 (PID 590026816).....Pape- closing 6-30-21
- Medelmans Lake Subdivision Lot 22 (PID590026825)...Linn
- Medelmans Lake Subdivision Lot 23 (PID 590026827)...Kracl
- Medelmans Lake Subdivision Lot 30 (PID590026856).....Rezac closing 7-17-23