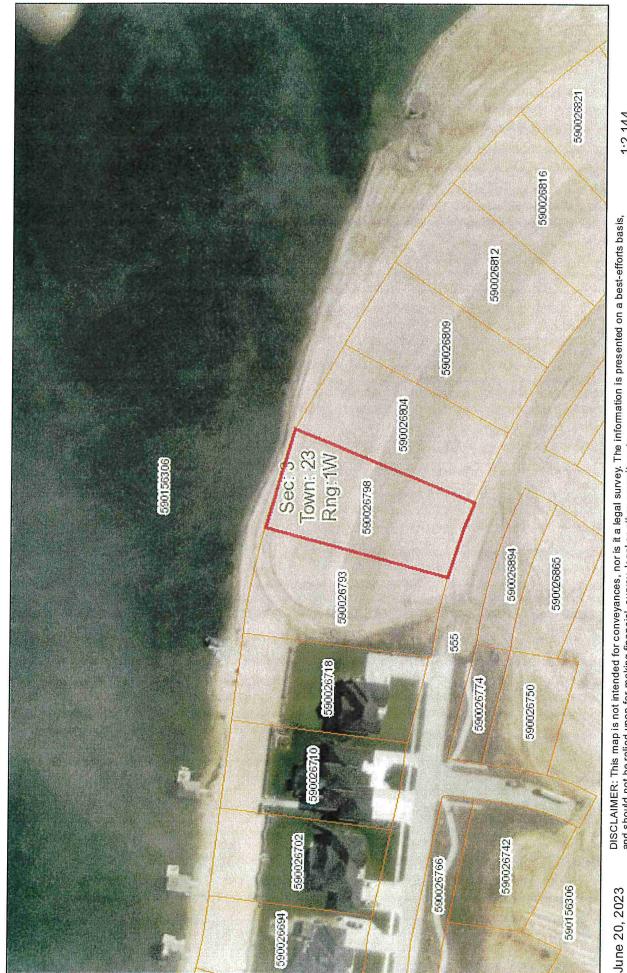

#### RESOLUTION NO. 2023-14

WHEREAS, the Redevelopment Contract entered into by the Community Development Agency of the City of Norfolk (Agency) and Medelmans Lake Development, Inc. (Redeveloper) on September 5, 2017 provides for the Redeveloper to notify the Agency in writing by July 1 of the lots to be including in the Notice to Divide Taxes for that year; and

**WHEREAS**, the Redeveloper provided written notice to the Agency on June, 29, 2023, requesting the Notice to Divide Tax be filed with the Madison County Assessor before August 1, 2023 for the following lots (Phase I, Sub-Phase 4) establishing an effective date of January 1, 2023:

Lot 2 in Medelmans Lake Subdivision in the City of Norfolk, as surveyed, platted and recorded in Madison County, Nebraska (PID 590026622);

Lot 4 in Medelmans Lake Subdivision in the City of Norfolk, as surveyed, platted and recorded in Madison County, Nebraska (PID 590026638);

Lot 9 in Medelmans Lake Subdivision in the City of Norfolk, as surveyed, platted and recorded in Madison County, Nebraska (PID 590026678);

Lot 10 in Medelmans Lake Subdivision in the City of Norfolk, as surveyed, platted and recorded in Madison County, Nebraska (PID 590026686).