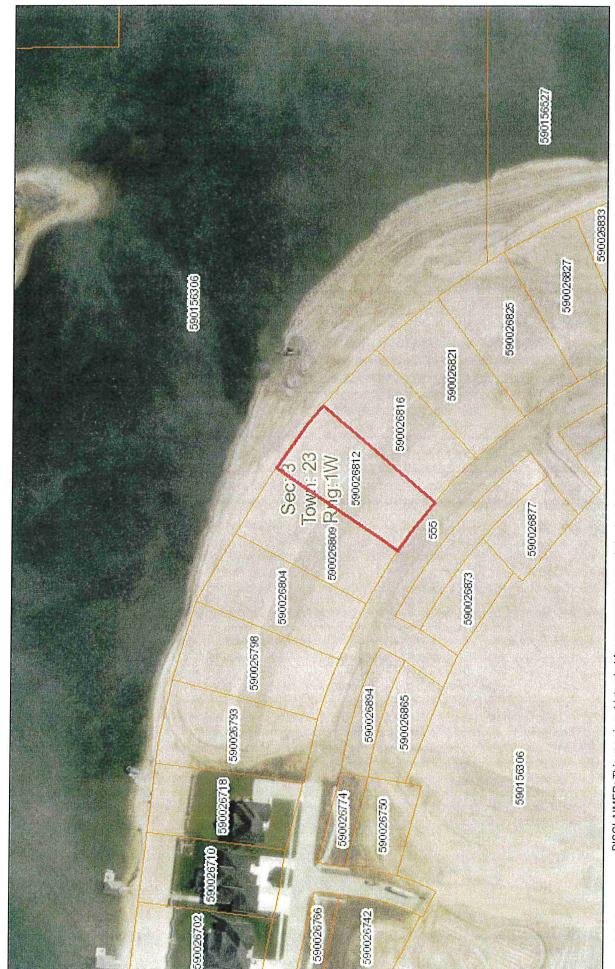

#### RESOLUTION NO. 2023-14

WHEREAS, the Redevelopment Contract entered into by the Community Development Agency of the City of Norfolk (Agency) and Medelmans Lake Development, Inc. (Redeveloper) on September 5, 2017 provides for the Redeveloper to notify the Agency in writing by July 1 of the lots to be including in the Notice to Divide Taxes for that year; and

**WHEREAS**, the Redeveloper provided written notice to the Agency on June, 29, 2023, requesting the Notice to Divide Tax be filed with the Madison County Assessor before August 1, 2023 for the following lots (Phase I, Sub-Phase 4) establishing an effective date of January 1, 2023:

Lot 2 in Medelmans Lake Subdivision in the City of Norfolk, as surveyed, platted and recorded in Madison County, Nebraska (PID 590026622);

Lot 4 in Medelmans Lake Subdivision in the City of Norfolk, as surveyed, platted and recorded in Madison County, Nebraska (PID 590026638);

Lot 9 in Medelmans Lake Subdivision in the City of Norfolk, as surveyed, platted and recorded in Madison County, Nebraska (PID 590026678);

Lot 10 in Medelmans Lake Subdivision in the City of Norfolk, as surveyed, platted and recorded in Madison County, Nebraska (PID 590026686).