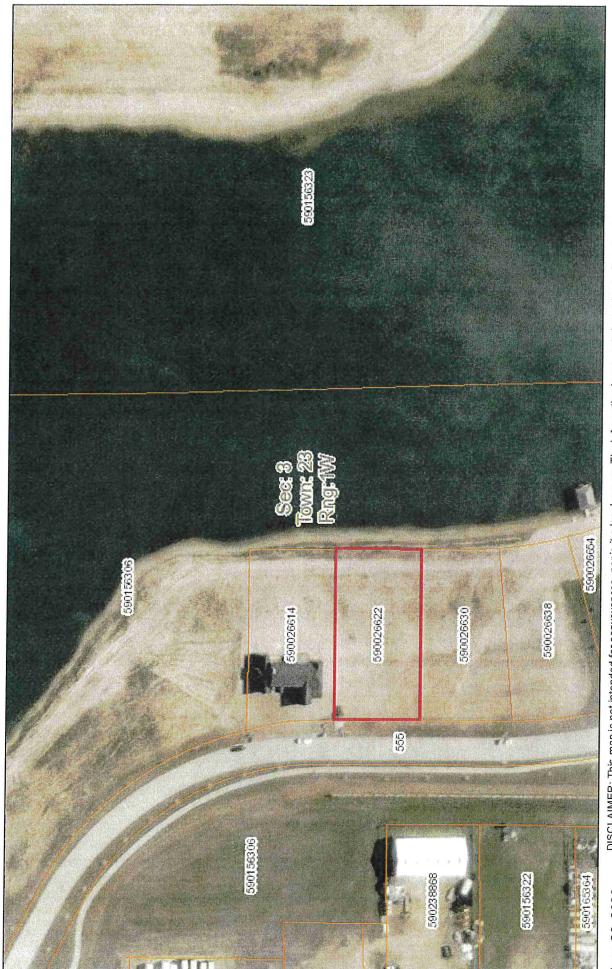

Lot 2 in Medelmans Lake Subdivision in the City of Norfolk, as surveyed, platted and recorded in Madison County, Nebraska (PID 590026622);

Lot 4 in Medelmans Lake Subdivision in the City of Norfolk, as surveyed, platted and recorded in Madison County, Nebraska (PID 590026638);

#### SOLD LOTS - NO BUILDING STARTED:

- Medelmans Lake Subdivision Lot 2 (590026622)...Schwartz
- Medelmans Lake Subdivision Lot 15 (PID 590026793)...Moser
- Medelmans Lake Subdivision Lot 16 (PID 590026798)...A. Wingate
- Medelmans Lake Subdivision Lot 17 (PID 590026804)...Wieseman
- Medelmans Lake Subdivision Lot 18 (PID 590026809)...Novotny
- Medelmans Lake Subdivision Lot 19 (PID 590026812)...Alexa Wingate
- Medelmans Lake Subdivision Lot 20 (PID 590026816).....Pape- closing 6-30-21
- Medelmans Lake Subdivision Lot 22 (PID590026825)...Linn
- Medelmans Lake Subdivision Lot 23 (PID 590026827)...Kracl
- Medelmans Lake Subdivision Lot 30 (PID590026856).....Rezac closing 7-17-23