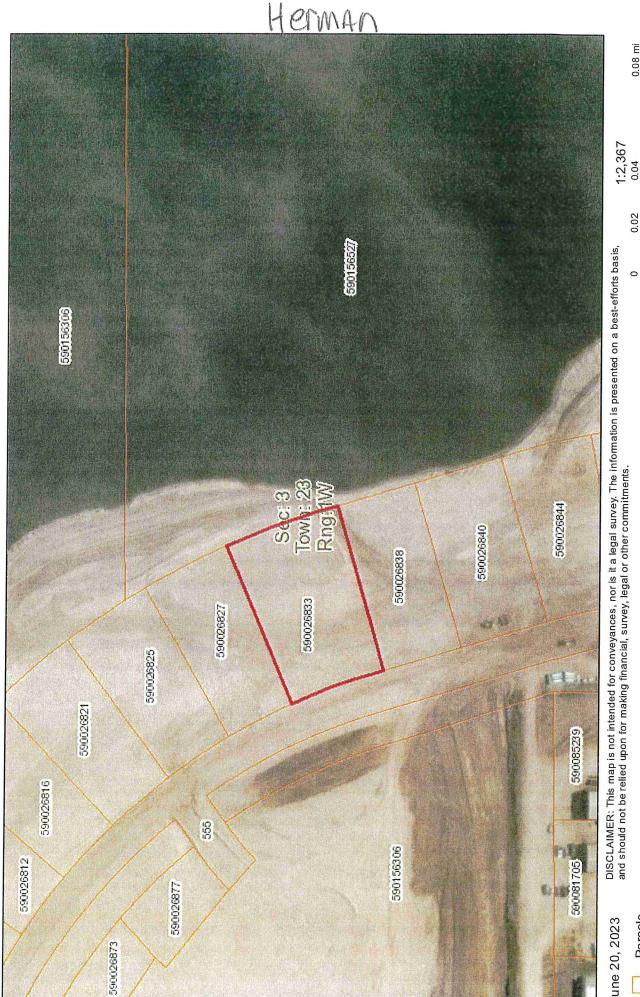

#### Lots with Homes Built:

- Medelmans Lake Subdivision Lot 9 (PID 590026678)....Taake's House
- Medelmans Lake Subdivision Lot 10 (PID 590026686).....Ochs' House
- Medelmans Lake Subdivision Lot 24 (PID 590026833).....Herman's House

Paul Medelman - President

AD23 Notice to Divide

> Lots with Homes being built

0.18 km

0.09

0.045

0.11 mi

1:3,337 0.055