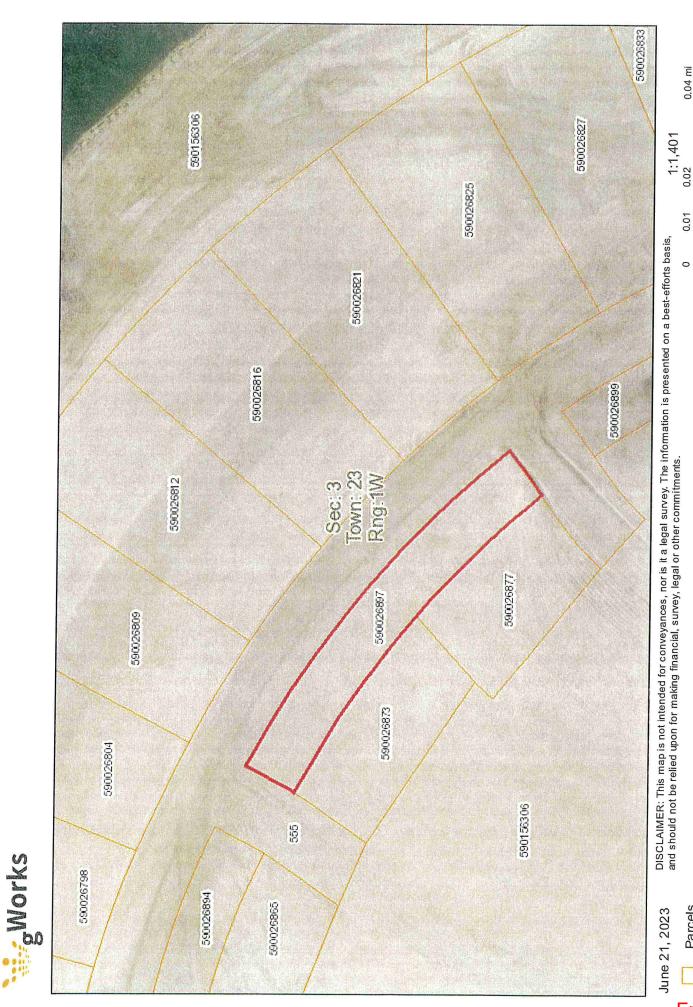

#### **OUTLOTS:**

- Medelmans Lake Subdivision Outlot E (PID590026897)
- Medelmans Lake Subdivision Outlot F (PID 590026899)

#### **OFF LAKE LOTS:**

- Medelmans Lake Subdivision Lot 251 (PID 590026865)
- Medelmans Lake Subdivision Lot 280 (PID 590026873)
- Medelmans Lake Subdivision Lot 281 (PID 590026877)

Sincerely,

Medelmans Lake Development Inc