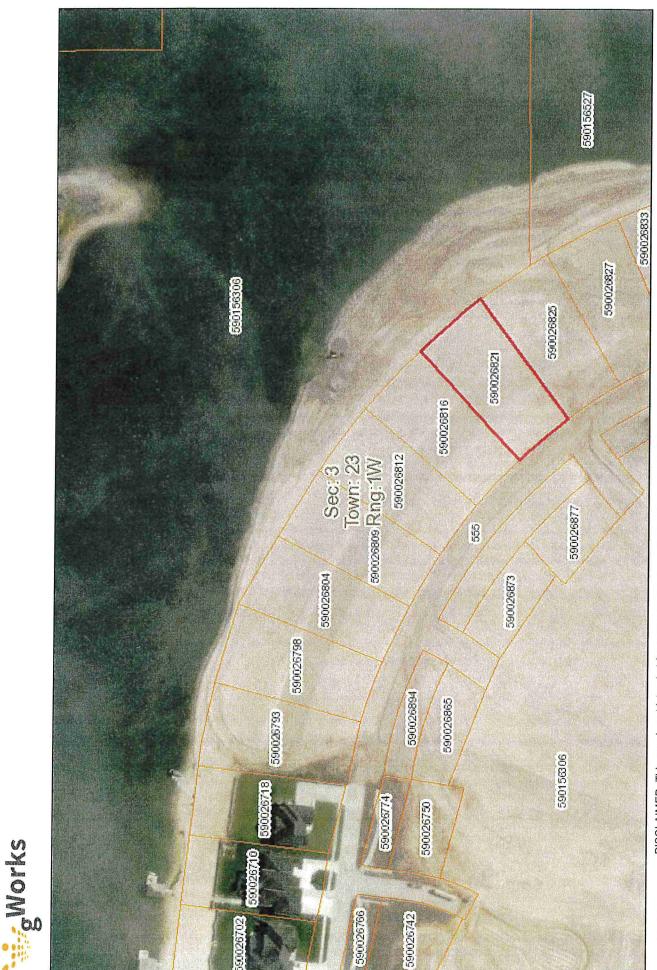

#### SOLD LOTS WITH BUILDING STARTED IN 2023:

- Medelmans Lake Subdivision Lot 4 (PID 590026638)....Reicks
- Medelmans Lake Subdivision Lot 21 (PID 590026821)....Anderson

#### SOLD LOTS - NO BUILDING STARTED:

- Medelmans Lake Subdivision Lot 2 (590026622)...Schwartz
- Medelmans Lake Subdivision Lot 15 (PID 590026793)...Moser
- Medelmans Lake Subdivision Lot 16 (PID 590026798)...A. Wingate
- Medelmans Lake Subdivision Lot 17 (PID 590026804)...Wieseman
- Medelmans Lake Subdivision Lot 18 (PID 590026809)...Novotny
- Medelmans Lake Subdivision Lot 19 (PID 590026812)...Alexa Wingate
- Medelmans Lake Subdivision Lot 20 (PID 590026816).....Pape- closing 6-30-21
- Medelmans Lake Subdivision Lot 22 (PID590026825)...Linn
- Medelmans Lake Subdivision Lot 23 (PID 590026827)...Kracl
- Medelmans Lake Subdivision Lot 30 (PID590026856).....Rezac closing 7-17-23