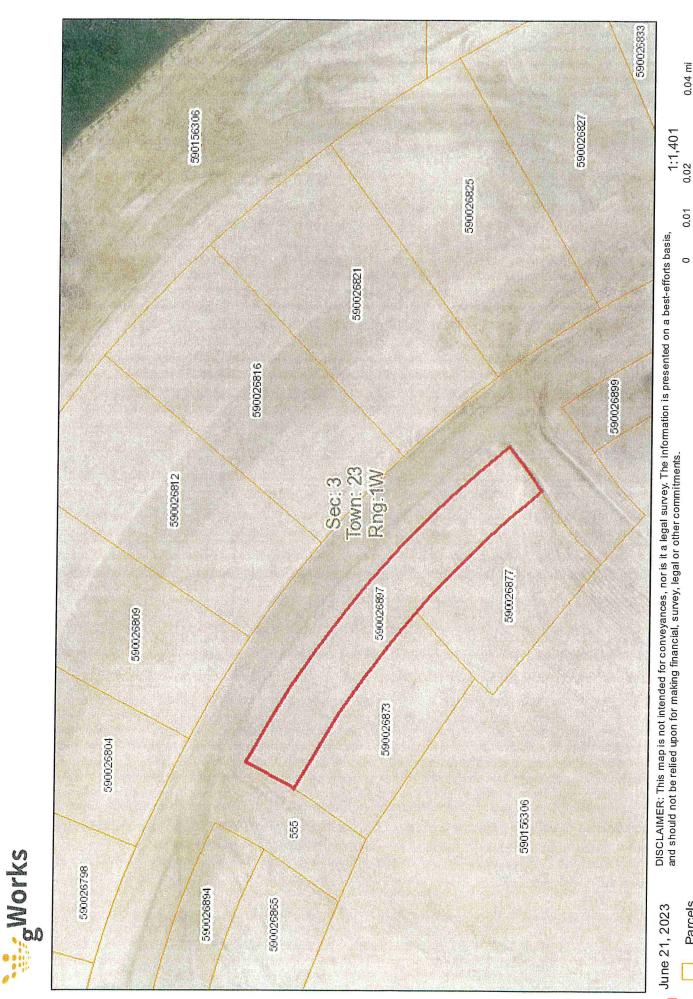

#### **OUTLOTS:**

- Medelmans Lake Subdivision Outlot E (PID590026897)
- Medelmans Lake Subdivision Outlot F (PID 590026899)

#### **OFF LAKE LOTS:**

- Medelmans Lake Subdivision Lot 251 (PID 590026865)
- Medelmans Lake Subdivision Lot 280 (PID 590026873)
- Medelmans Lake Subdivision Lot 281 (PID 590026877)

Sincerely,

Medelmans Lake Development Inc