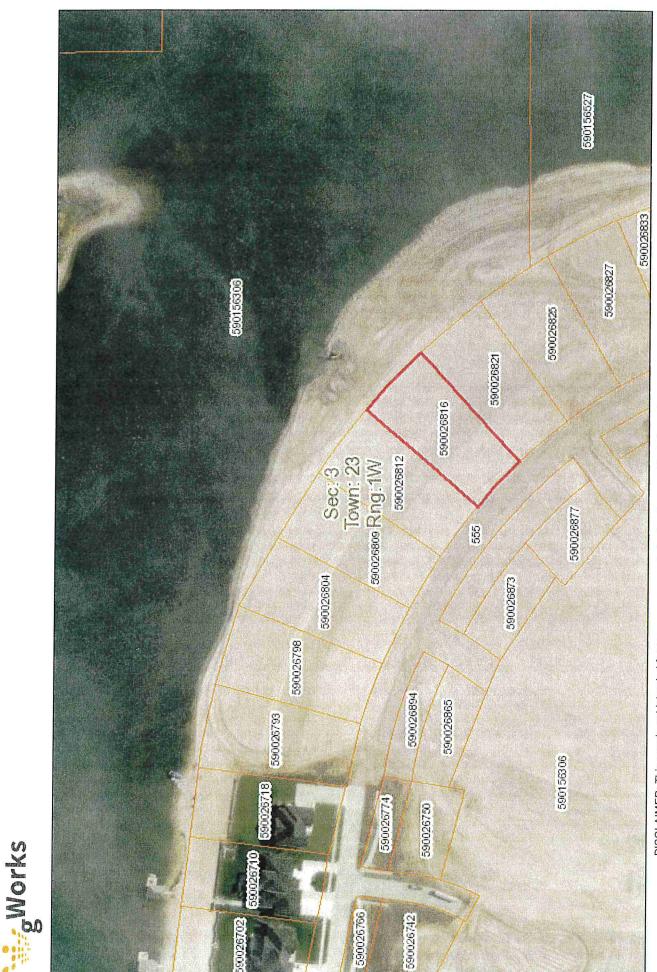

#### SOLD LOTS WITH BUILDING STARTED IN 2023:

- Medelmans Lake Subdivision Lot 4 (PID 590026638)....Reicks
- Medelmans Lake Subdivision Lot 21 (PID 590026821)....Anderson

#### SOLD LOTS - NO BUILDING STARTED:

- Medelmans Lake Subdivision Lot 2 (590026622)...Schwartz
- Medelmans Lake Subdivision Lot 15 (PID 590026793)...Moser
- Medelmans Lake Subdivision Lot 16 (PID 590026798)...A. Wingate
- Medelmans Lake Subdivision Lot 17 (PID 590026804)...Wieseman
- Medelmans Lake Subdivision Lot 18 (PID 590026809)...Novotny
- Medelmans Lake Subdivision Lot 19 (PID 590026812)...Alexa Wingate
- Medelmans Lake Subdivision Lot 20 (PID 590026816).....Pape- closing 6-30-21
- Medelmans Lake Subdivision Lot 22 (PID590026825)...Linn
- Medelmans Lake Subdivision Lot 23 (PID 590026827)...Kracl
- Medelmans Lake Subdivision Lot 30 (PID590026856).....Rezac closing 7-17-23