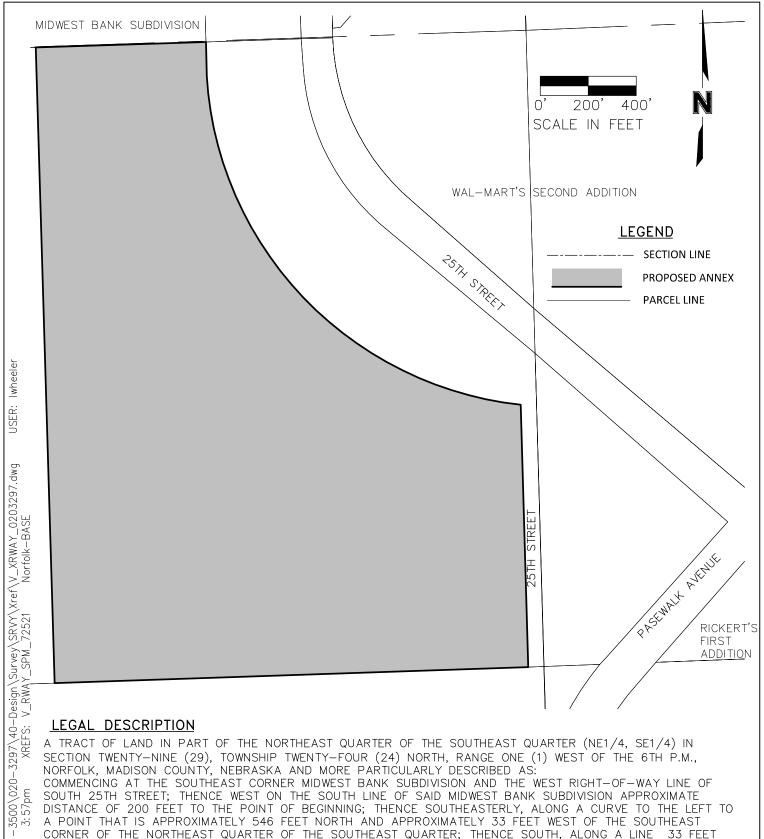

## **LEGAL DESCRIPTION**

\3001<sup>-</sup> 2021

A TRACT OF LAND IN PART OF THE NORTHEAST QUARTER OF THE SOUTHEAST QUARTER (NE1/4, SE1/4) IN SECTION TWENTY-NINE (29), TOWNSHIP TWENTY-FOUR (24) NORTH, RANGE ONE (1) WEST OF THE 6TH P.M., NORFOLK, MADISON COUNTY, NEBRASKA AND MORE PARTICULARLY DESCRIBED AS:

COMMENCING AT THE SOUTHEAST CORNER MIDWEST BANK SUBDIVISION AND THE WEST RIGHT-OF-WAY LINE OF SOUTH 25TH STREET; THENCE WEST ON THE SOUTH LINE OF SAID MIDWEST BANK SUBDIVISION APPROXIMATE DISTANCE OF 200 FEET TO THE POINT OF BEGINNING; THENCE SOUTHEASTERLY, ALONG A CURVE TO THE LEFT TO A POINT THAT IS APPROXIMATELY 546 FEET NORTH AND APPROXIMATELY 33 FEET WEST OF THE SOUTHEAST CORNER OF THE NORTHEAST QUARTER OF THE SOUTHEAST QUARTER; THENCE SOUTH, ALONG A LINE 33 FEET WEST OF THE EAST LINE OF THE NORTHEAST QUARTER OF THE SOUTHEAST QUARTER, TO AN INTERSECTION OF SAID LINE 33 FEET WEST OF THE EAST LINE OF THE NORTHEAST QUARTER OF THE SOUTHEAST QUARTER AND THE SOUTH LINE OF THE NORTHEAST QUARTER OF THE SOUTHEAST QUARTER; THENCE WEST, ALONG SAID SOUTH LINE OF THE NORTHEAST QUARTER OF THE SOUTHEAST QUARTER TO A POINT APPROXIMATELY 308 FEET EAST OF THE SOUTHWEST CORNER OF THE SAID NORTHEAST QUARTER OF THE SOUTHEAST QUARTER; THENCE NORTH TO A POINT ON THE NORTH LINE OF THE NORTHEAST QUARTER OF THE SOUTHEAST QUARTER APPROXIMATELY 304 FEET EAST OF THE NORTHWEST CORNER OF THE NORTHEAST QUARTER OF THE SOUTHEAST QUARTER; THENCE EAST, ALONG SAID NORTH LINE OF THE NORTHEAST QUARTER OF THE SOUTHEAST QUARTER TO THE POINT OF BEGINNING.