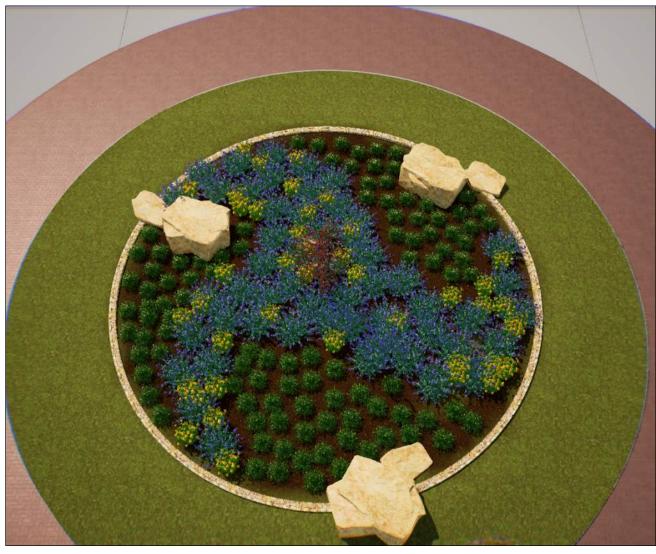

Minutes recorded and taken by Jennifer Olson, Parks and Recreation Administrative Assistant.

FIRST STREET / ROUNDABOUT

PRAIRIE DROPSEED

DWARF BLUE INDIGO