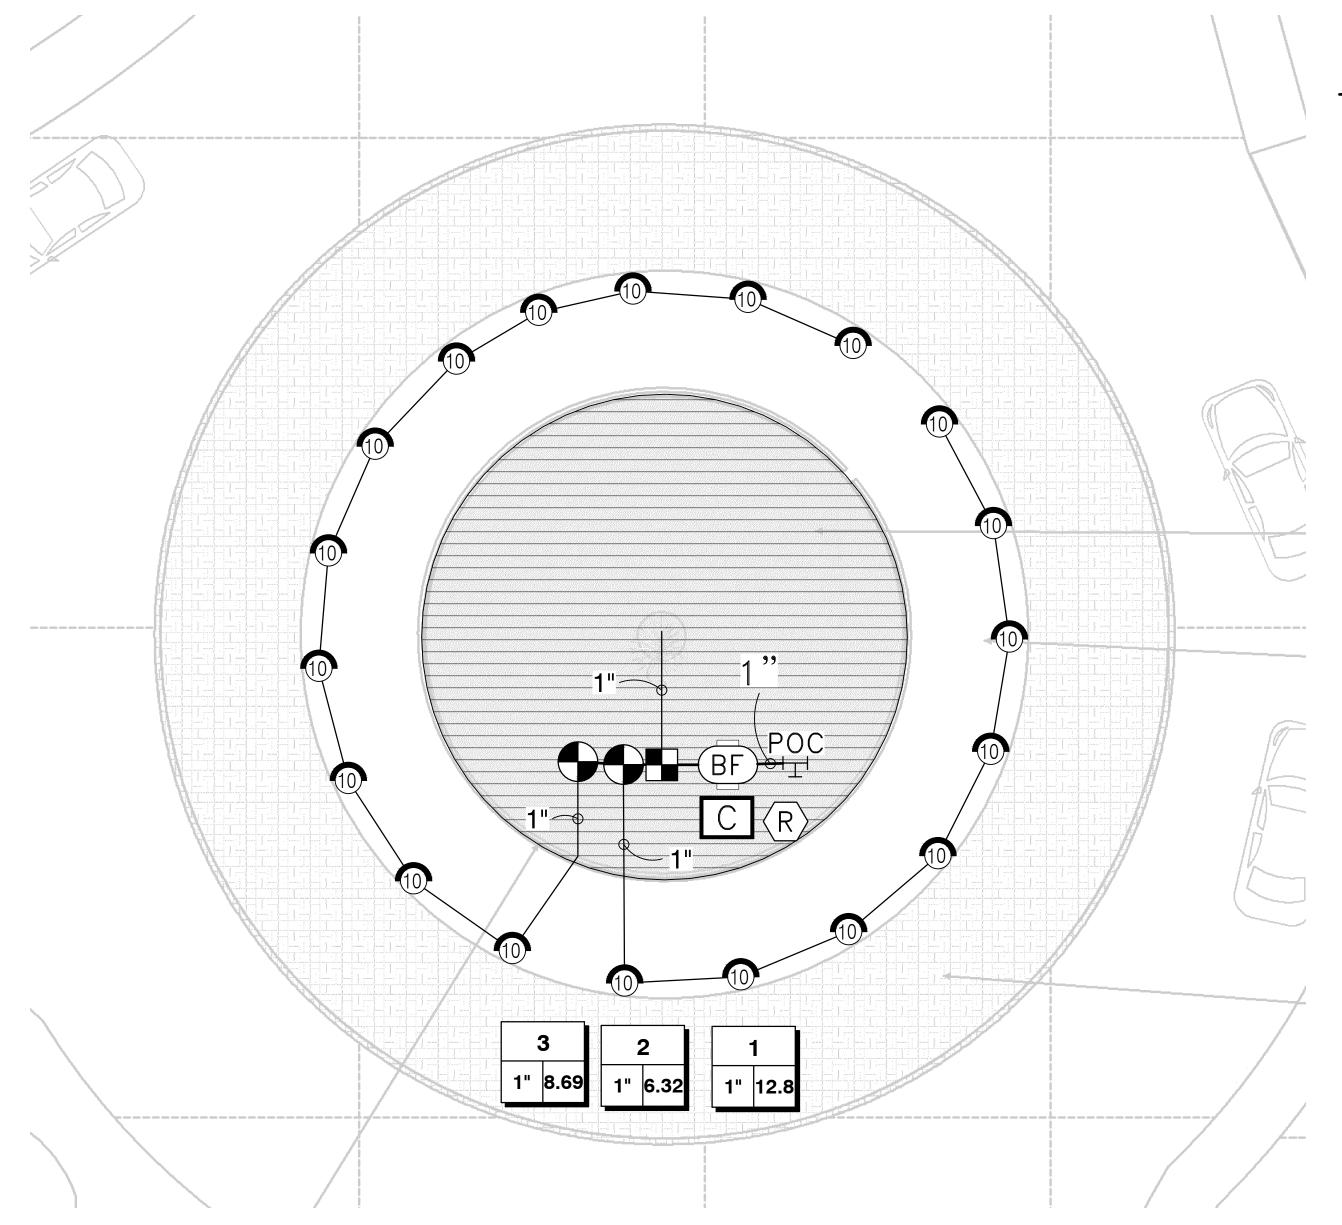

### IRRIGATION SPECIFICATIONS

1. IRRIGATION POINT OF CONNECTION SHALL BE CAPABLE OF DELIVERING A VARIABLE FLOW RATE OF 12 GPM AT A CONSTANT PRESSURE OF 50 PSI DOWNSTREAM OF BACKFLOW PREVENTION DEVICE.POINT OF CONNECTION SHELL BE ABLE TO MAINTAIN THE MAXIMUM FLOW RATE AND PRESSURE FOR THE DURATION OF AN IRRIGATION CYCLE. CONTRACTOR SHALL VERIFY THESE PARAMETERS PRIOR TO CONSTRUCTION, AND NOTIFY OWNER'S REPRESENTATIVE AND IRRIGATION CONSULTANT IF THEY CANNOT BE MET.

2. IF THE POINT OF CONNECTION EXCEEDS THE ABOVE PRESSURE REQUIREMENTS, A PRESSURE REGULATOR SHALL BE INSTALLED AT THE OWNER'S EXPENSE. PRESSURE REGULATOR SHALL BE SET AT THE PRESSURE RECOMMENED ABOVE.

3. AN PVB TYPE BACKFLOW PREVENTION DEVICE SHALL BE INSTALLED IN A MANNER SATISFYING LOCAL CODES AND MANUFACTURER'S RECOMMENDATIONS.

- 4. POWER FOR THE IRRIGATION CONTROLLER, PUMP AND OTHER ELECTRICAL COMPONENTS SHALL BE PROVIDED BY OTHER. CONTRACTOR SHALL VERIFY POWER AVAILABLE MEETS THE REQUIREMENTS OF THE COMPONENT'S MANUFACTURER. IF POWER AVAILABLE IS INADEQUATE, CONTRACTOR SHALL NOTIFY THE OWNER'S REPRESENTATIVE PRIOR TO CONSTRUCTION.
- 5. IRRIGATION SYSTEM IS DISPLAYED SCHEMATIC IN NATURE. MINOR FIELD ADJUSTMENTS MAY BE NECESSARY TO ACCOMMODATE FOR LANDSCAPING CHANGES, PLANTING BEDS OR OTHER OBSTRUCTIONS. THESE ADJUSTMENTS MAY BE MADE ONLY AFTER NOTIFYING THE OWNER'S REPRESENTATIVE.
- 6.SOME IRRIGATION COMPONENTS AND PIPING ARE SHOWN IN HARDSCAPE AREAS AND OUTSIDE OF PROPERTY LINES TO IMPROVE ON THE READABILITY OF THE IRRIGATION PLAN. ALL COMPONENTS AND PIPING SHALL BE INSTALLED INSIDE OF THE PROPERTY LINES AND OUTSIDE OF HARDSCAPE AREAS.
- 7. MAINLINE, LATERALS AND CONTROL WIRES SHALL BE INSTALLED INSIDE THE SAME TRENCH WHENEVER POSSIBLE.
- 8. SYSTEM TO BE INSTALLED PER MANUFACTURER'S SPECIFICATIONS.
- 9. CONTROLLER SHALL BE GROUNDED PER MANUFACTURER'S SPECIFICATIONS.
- 10. ALL WIRE SHALL BE #18 DIRECT BURIAL U.F. MULTI-CABLE.
- 11. ALL FIELD WIRE ABOVE GRADE OR WITHIN STRUCTURE TO BE INSTALLED IN CONDUIT PER LOCAL CODE.
- 12. ALL UNDERGROUND SPLICES TO UTILIZE 3M DBY, OR KING WATER PROOF SPLICE KITS, DEPENDING ON NUMBER AND SIZE OF WIRES. ALL SPLICES SHALL BE MADE INSIDE A VALVE BOX.
- 13. DEPTH OF IRRIGATION PIPING;18" ON MAINLINE; 12" ON LATERALS.
- 14. SLEEVING UNDER PAVED AREAS SHALL BE INSTALLED AT A DEPTH OF 24".

| IRRIGATION | SCHEDULE | OPTION 2 |
|------------|----------|----------|
|------------|----------|----------|

| SYMBOL                                | MANUFACTURER/MODEL<br>Rain Bird 1804 10H            |
|---------------------------------------|-----------------------------------------------------|
| SYMBOL                                | MANUFACTURER/MODEL<br>Rain Bird XCZ-100-PRF 1"      |
|                                       | Area to Receive Dripline<br>Rain Bird XFD-06-12     |
|                                       | MANUFACTURER/MODEL<br>Rain Bird DV 1"               |
| BF                                    | Febco 825Y 1" (By Others)                           |
| С                                     | Rain Bird ESPLXME2                                  |
| $\langle R \rangle$                   | Irritrol RS1000                                     |
| POC<br>도                              | Point of Connection 2"                              |
|                                       | Irrigation Lateral Line: Polyethylene Pipe SDR-7 1" |
|                                       | Irrigation Mainline: PVC Schedule 40 1"             |
| · · · · · · · · · · · · · · · · · · · | /alve Callout                                       |
| # •                                   | Valve Number                                        |
| #" #●-                                | Valve Flow                                          |
|                                       | Valve Size                                          |
|                                       |                                                     |

### P.O.C. NUMBER: 01 Water Source Information:

Residual Pressure Available:

| FLOW AVAILABLE                     |           |
|------------------------------------|-----------|
| Point of Connection Size:          | 2"        |
| Flow Available                     | 83.32 GPM |
|                                    |           |
| PRESSURE AVAILABLE                 |           |
| Static Pressure at POC:            | 50 PSI    |
| Pressure Available:                | 50 PSI    |
|                                    |           |
| DESIGN ANALYSIS                    |           |
| Maximum Station Flow:              | 12.84 GPM |
| Flow Available at POC:             | 83.32 GPM |
| Residual Flow Available:           | 70.48 GPM |
|                                    |           |
| Design Pressure:                   | 30 PSI    |
| Friction Loss:                     | 1.11 PSI  |
| Fittings Loss:                     | 0.11 PSI  |
| Elevation Loss:                    | 0 PSI     |
| Loss through Valve:                | 3.8 PSI   |
| Pressure Req. at Critical Station: | 35.0 PSI  |
| Loss for Fittings:                 | 0.02 PSI  |
| Loss for Main Line:                | 0.2 PSI   |
| Loss for POC to Valve Elevation:   | 0 PSI     |
| Loss for Backflow:                 | 11.3 PSI  |
| Critical Station Pressure at POC:  | 46.5 PSI  |
| Pressure Available:                | 50 PSI    |
|                                    |           |