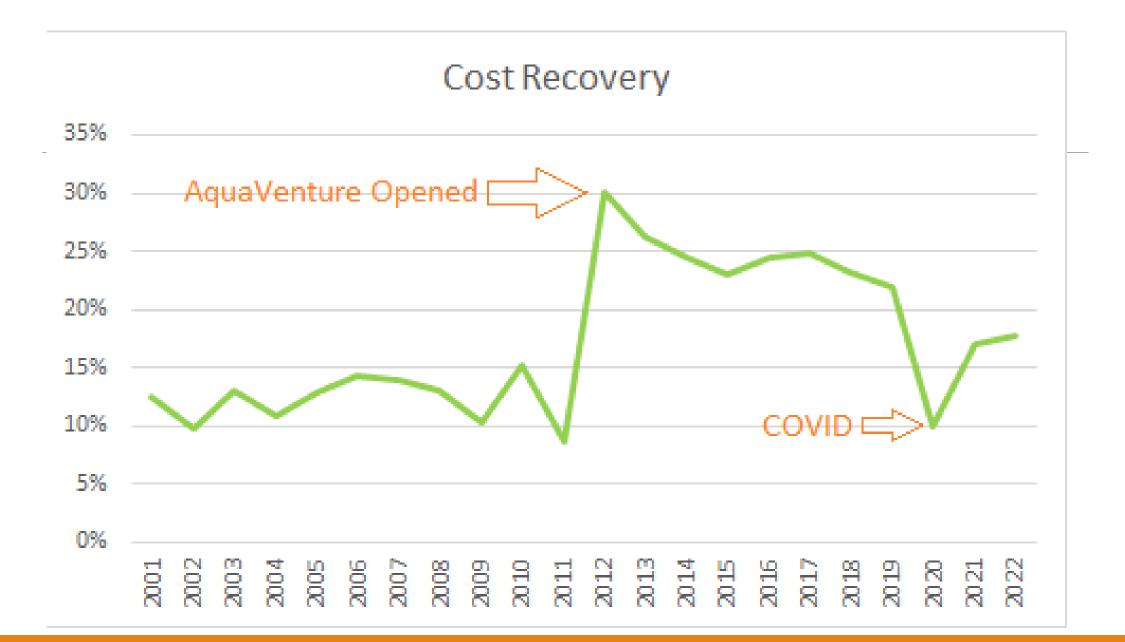

| 2024 Fee Change Parks & Recreation (DRAFT)                                 |         |                    |                            |                  |                                 |                                 |                                 |                                 |                                 |                                    |                                 |                     |                     |                   |               |             |                        |
|----------------------------------------------------------------------------|---------|--------------------|----------------------------|------------------|---------------------------------|---------------------------------|---------------------------------|---------------------------------|---------------------------------|------------------------------------|---------------------------------|---------------------|---------------------|-------------------|---------------|-------------|------------------------|
|                                                                            | 2012    | L 20               | 12                         | 2013             | 2014                            | 2015                            | 2016                            | 2017                            | 2018                            | 2019                               | 2020                            | 2021                | . 202               | 2 20              | 23            | 2024        | Explanation            |
| Aquaventure                                                                |         |                    |                            |                  |                                 |                                 |                                 |                                 |                                 |                                    |                                 |                     |                     |                   |               |             |                        |
| Day Pass 55 and up/Veterans                                                |         | \$                 | 7                          | \$7              | \$7                             | \$7                             | \$7                             | \$7                             | \$7                             | \$7                                | \$7                             | \$7                 | \$7                 | 7                 | 57            | \$8         |                        |
| Day Pass (Ages 4-15)                                                       |         | \$                 | 6                          | \$6              | \$6                             | \$6                             | \$6                             | \$6                             | \$6                             | \$6                                | \$6                             | \$6                 | \$6                 | 5                 | 6             | \$7         |                        |
| Day Pass                                                                   |         | \$                 | 8                          | \$8              | \$8                             | \$8                             | \$8                             | \$8                             | \$8                             | \$8                                | \$8                             | \$8                 | \$8                 | 3                 | 8             | \$9         |                        |
| Season Pass                                                                |         |                    |                            |                  |                                 |                                 |                                 | \$100                           | \$100                           | \$100                              | \$100                           | \$100               | \$100               | ) \$1             | 00            | \$100       | 11 visits rounded up   |
| Season Pass Group (Up to 6)                                                |         |                    |                            |                  |                                 |                                 |                                 | \$220                           | \$220                           | \$220                              | \$220                           | \$220               | \$220               | ) \$2             |               |             | 2.75 x season pass     |
| Group Day Pass (Up to 6)                                                   |         |                    |                            |                  |                                 |                                 |                                 | <del>\$35</del>                 | <del>\$35</del>                 | <del>\$35</del>                    | <del>\$35</del>                 | <del>\$35</del>     | \$ <del>3</del> 9   |                   |               |             | 1                      |
| Each Additional Person to Group Pass                                       |         |                    |                            |                  |                                 |                                 |                                 | \$25                            | \$25                            | \$25                               | \$25                            | \$25                | \$25                |                   | 25            | \$45        | Group Pass/6           |
| Special Event Pass                                                         |         | \$                 | 5                          | \$5              | \$5                             | \$5                             | \$5                             | \$5                             | \$5                             | \$5                                | \$5                             | \$5                 | \$5                 |                   | 55            | \$6         |                        |
| Pool Rental (Catered Food)                                                 |         | \$47               |                            | <del>\$475</del> | \$475                           | <del>\$475</del>                | <del>\$475</del>                | \$475                           | \$475                           | <del>\$475</del>                   | <del>\$475</del>                | <del>\$475</del>    | \$500               |                   |               | <b>T C</b>  |                        |
| Pool Rental                                                                |         | \$37               |                            | \$375            | \$375                           | \$375                           | \$375                           | \$375                           | \$375                           | \$375                              | \$375                           | \$375               | \$500               |                   |               | \$500       | Per Hour               |
| Private Swim Lessons (1/2 Hours Sessions)                                  |         | \$1                |                            | \$13             | \$13                            | \$13                            | \$13                            | \$13                            | \$13                            | \$13                               | \$13                            | \$13                | \$15                |                   | 15            | \$15        |                        |
| Swim Lessons                                                               |         | \$4                |                            | \$45             | \$45                            | \$45                            | \$45                            | \$45                            | \$45                            | \$45                               | \$45                            | \$45                | \$45                |                   | 15            | \$50        |                        |
| Birthday Parties                                                           |         | \$1                |                            | \$12             | \$12                            | \$12                            | \$12                            | \$12                            | \$12                            | \$12                               | \$12                            | \$12                | \$18                |                   | 18            | \$18        |                        |
| Birthday Parties (19+)                                                     |         | \$1<br>\$1         |                            | \$12<br>\$14     | <del>\$12</del>                 | \$12<br><del>\$14</del>         | \$12<br>\$14                    | \$12<br>\$14                    | \$12<br><del>\$14</del>         | <del>\$12</del><br><del>\$14</del> | \$12<br><del>\$14</del>         | \$12<br>\$14        | \$14                |                   |               | ΨIŪ         |                        |
| Lifeguard Training/Non Employees                                           |         | \$10               |                            | \$100            | \$100                           | \$14<br>\$100                   | \$14<br>\$100                   | \$100                           | \$100                           | \$100<br>\$100                     | \$14<br><del>\$100</del>        | \$100               | \$10                |                   |               |             |                        |
| Life Jacket Rental                                                         | +       | \$                 |                            | \$5              | \$5                             | \$5                             | \$5                             | \$5                             | \$5                             | \$5                                | \$5                             | \$5                 | \$100               |                   | 55            | \$5         |                        |
| Locker Rental                                                              |         | \$                 |                            | \$5<br>\$1       | \$3                             | \$3                             | \$3                             | \$3                             | \$3                             | \$3                                | \$3                             | \$1                 | -                   |                   | 51            | \$5<br>\$1  |                        |
| Seasonal Lockers (large)                                                   | +       | \$2                |                            | \$25             | \$1                             | \$1                             | \$1                             | \$1                             | \$1                             | \$1                                | \$1                             | \$1                 | \$25                |                   | 25            | \$25        |                        |
| Seasonal Lockers (small)                                                   | +       | \$2                |                            | \$25<br>\$10     | \$25                            | \$25                            | \$25                            | \$25                            | \$25                            | \$25                               | \$25                            | \$25                | \$2                 |                   | 20            | \$20        |                        |
| Recreation and Athletics                                                   |         | \$1                |                            | <u>1</u> 1¢      | <u>1</u>                        | 01¢                             | 01¢                             | <b>Υ</b>                        |                                 | <b>ΟΤ</b> ζ                        | <u>10</u>                       | 01¢                 | ŞZ                  | ,                 |               | <i>γ</i> 20 |                        |
|                                                                            | \$0-255 | \$0-255            | ć0                         | -255             | \$0-255                         | \$0-255                         | \$0-255                         | \$0-255                         | \$0-255                         | \$0-255                            | \$0-255                         | \$0-255             | \$0-275             | \$0-275           | \$0-27        | 'F          |                        |
| Recreation Programs                                                        | ŞU-255  | ŞU-255             | ŞU                         | -255             | ŞU-255                          | ŞU-255                          | ŞU-255                          | ŞU-255                          | ŞU-255                          | ŞU-255                             | ŞU-255                          | ŞU-255              | ŞU-275              | ŞU-275            | ŞU-27         | 5           |                        |
| Sports                                                                     |         |                    |                            |                  | ć 70                               | ć 70                            | ć 70                | ć 70                |                   | 70 Ć          | 10          | Dag Athlata            |
| Baseball - Practice <del>and games,</del> annual per athlete               |         |                    |                            |                  | \$ 70<br>\$ 40                  | \$ 70                           | -                               |                                 |                                 | \$ 70                              | •                               | -                   | \$ 70               |                   | 70 \$         |             | Per Athlete            |
| Football and Soccer Practice, annual per athlete                           |         |                    | _                          |                  | \$ 40                           | \$ 40                           | \$ 40                           | \$ 40                           | \$ 40                           | \$ 40                              | \$ 40                           | \$ 40               | \$ 40               | ) >               | 40 \$         |             | Per Athlete            |
|                                                                            |         |                    |                            |                  |                                 |                                 |                                 |                                 |                                 |                                    |                                 |                     |                     |                   |               |             | Per Day/Per Field      |
|                                                                            |         |                    |                            |                  |                                 |                                 |                                 |                                 |                                 |                                    |                                 |                     |                     |                   |               |             | Exempt Fields: #4, #5, |
| Baseball/Softball/Football/Soccer Games with practice contract             |         |                    |                            |                  |                                 |                                 |                                 |                                 |                                 |                                    |                                 |                     |                     |                   | \$            |             | Liberty Bell           |
| Tennis - Practice and Meets annual per athlete                             |         |                    | _                          |                  | \$ 40                           | -                               | -                               |                                 |                                 |                                    | -                               |                     | -                   | -                 | 40 \$         |             | Per Athlete            |
| Cross Country Course at Skyview                                            |         |                    |                            |                  | \$ 40                           | •                               | -                               |                                 |                                 |                                    | •                               |                     |                     | · ·               | 10 \$         |             | Per Athlete            |
| Memorial Football/Soccer/Baseball Adult Practice                           |         | \$ 10              |                            |                  | \$ 100                          | •                               | -                               |                                 |                                 |                                    | •                               | •                   | -                   | -                 | 00 \$         |             | Per Athlete            |
| Memorial Football/Soccer/Baseball (Youth) Game w/out practice contract     |         | \$ 75              | 0\$                        | 750              | \$ 750                          | \$ 750                          | \$ 750                          | \$ 750                          | \$ 750                          | \$ 750                             | \$ 750                          | \$ 750              | \$ 750              | )\$7              | 50 \$         |             | Per Day/Per Field      |
| Memorial Football/Soccer/Baseball Game with practice contract              |         |                    |                            |                  |                                 |                                 |                                 |                                 |                                 |                                    |                                 |                     |                     |                   | \$            | 50          | Per Day/Per Field      |
| Memorial Football/Soccer Adult Tournament                                  |         | <del>\$ 1,00</del> | Ψ,Ψ                        | 1,000            | <del>\$ 1,000</del>                | <del>\$ 1,000</del>             | <del>\$ 1,000</del> | <del>\$ 1,000</del> | <del>\$ 1,0</del> |               |             |                        |
| Memorial Football/Soccer/Baseball Youth Practice                           |         | <del>\$5</del>     | Ψ Ψ                        | <del></del>      | <del>\$ 50</del>                   | <del>\$ 50</del>                | <del>\$ 50</del>    | \$ <u>5</u> (       | · •               |               |             |                        |
| Memorial Football/Soccer Youth Tournament                                  |         | <del>\$ 25</del>   |                            | 250              | <del>\$ 250</del>                  | <del>\$ 250</del>               | <del>\$ 250</del>   | <del>\$ 25(</del>   |                   |               |             |                        |
| Memorial Football/Soccer/Baseball Adult Practice                           |         | \$ <u>12</u>       | <del>5</del> \$-           | 125              | \$ <u>125</u>                   | <del>\$ 125</del>               | <del>\$ 125</del>               | <del>\$ 125</del>               | \$ <u>125</u>                   | \$ <u>125</u>                      | <del>\$ 125</del>               | <del>\$ 125</del>   | \$ <u>12</u>        | <del>;</del>      | 25            |             |                        |
| Memorial Football/Soccer/Baseball (Adult) Game w/out practice contract     |         | \$ 1,00            | 0\$                        | 1,000            | \$ 1,000                        | \$ 1,000                        | \$ 1,000                        | \$ 1,000                        | \$ 1,000                        | \$ 1,000                           | \$ 1,000                        | \$ 1,000            | \$ 1,000            | )\$ 1,0           | 00 \$ 1       | ,000        | Per Day/Per Field      |
| Memorial Football/Soccer Adult Tournament                                  |         | <del>\$ 1,25</del> | <b>θ</b> \$_               | <del>1,250</del> | <del>\$ 1,250</del>                | <del>\$ 1,250</del>             | <del>\$ 1,250</del> | <del>\$ 1,250</del> | <del>\$ 1,2</del> | <del>50</del> |             |                        |
| Memorial Football/Soccer/Baseball Youth Practice                           |         | <del>\$ 7</del>    | <del>5</del> <del>\$</del> | <del>75</del>    | <del>\$ 75</del>                   | <del>\$ 75</del>                | <del>\$ 75</del>    | <del>\$ 75</del>    | <del>;</del>      | <del>75</del> |             |                        |
| Memorial Football/Soccer Youth Tournament                                  |         | <del>\$ 25</del>   | 0 <del>\$</del>            | 250              | <del>\$ 250</del>                  | <del>\$ 250</del>               | <del>\$ 250</del>   | <del>\$ 250</del>   | ) <del>\$ 2</del> | <del>90</del> |             |                        |
| Maintenance Fee - Request for Staff During the course of games/tournaments |         |                    |                            |                  |                                 |                                 |                                 |                                 |                                 |                                    |                                 |                     |                     |                   | \$            | 15          | Per Hour/Per Employee  |
| Request for Diamond Dry                                                    |         |                    |                            |                  |                                 |                                 |                                 |                                 |                                 |                                    |                                 |                     |                     |                   | \$            | 30          | Per Bag                |
| Cabin Shelter Rentals                                                      |         |                    |                            |                  |                                 |                                 |                                 |                                 |                                 |                                    |                                 |                     |                     |                   |               |             |                        |
| Club House Daily Rental Fee                                                |         |                    | \$                         | 60               | \$ 60                           | \$ 60                           | \$ 60                           | \$ 60                           | \$ 60                           | \$ 60                              | \$ 60                           | \$ 60               | \$ 60               | ) \$              | 50 \$         | 70          |                        |
| Elkhorn Lodge Daily Rental Fee                                             |         |                    | \$                         | 200              | \$ 200                          | \$ 200                          | \$ 200                          | \$ 200                          | \$ 200                          | \$ 200                             | \$ 200                          | \$ 200              | \$ 200              | )\$2              | 00 \$         | 210         |                        |
| Shelter House Daily Rental Fee                                             |         |                    | \$                         | 35               |                                 |                                 |                                 |                                 |                                 |                                    |                                 |                     |                     |                   | 35 \$         | 45          |                        |
| Woodland Cabin Daily Rental Fee                                            |         | 1                  | \$                         | 45               |                                 |                                 |                                 |                                 |                                 |                                    |                                 |                     |                     |                   | 45 \$         | 55          |                        |
| Picnic Shelter                                                             | \$ 35   | \$ 3               | 5\$                        | 35               |                                 |                                 |                                 |                                 |                                 |                                    | -                               |                     |                     |                   | 35 \$         | 45          |                        |
| Stage                                                                      |         | 1                  |                            |                  |                                 | \$ 35                           |                                 |                                 |                                 |                                    |                                 |                     |                     |                   | 35 \$         | 35          |                        |
| Stage Skyview                                                              |         | 1                  |                            |                  |                                 | \$ 35                           |                                 |                                 |                                 |                                    |                                 |                     |                     |                   | 35 \$         | 45          |                        |
| Camping                                                                    |         |                    |                            |                  |                                 |                                 |                                 |                                 |                                 |                                    |                                 |                     | 1                   | 1                 |               |             |                        |
| Regular Campsite                                                           | \$ 18   | Ś 1                | .8 \$                      | 18               | \$ 18                           | \$ 18                           | \$ 18                           | \$ 18                           | \$ 18                           | \$ 18                              | \$ 18                           | \$ 18               | Ś 18                | 3 \$              | 24 \$         | 26          |                        |
| Primitive Campsite                                                         | - 10    | -                  | 2 \$                       | 10               |                                 |                                 |                                 |                                 |                                 |                                    |                                 |                     |                     |                   | L6 \$         | 18          |                        |
| Tournament Fees                                                            |         |                    |                            | 14               | 2                               |                                 | 7 14                            | 2                               |                                 | 7 12                               |                                 | 7 12                | <u> </u>            | · · ·             | <del>-</del>  |             |                        |
| Tournament Gate Fee (Local)                                                |         |                    |                            |                  | <del>10%</del>                  | <del>10%</del>                  | <del>10%</del>                  | <del>10%</del>                  | <del>10%</del>                  | <del>10%</del>                     | <del>10%</del>                  | <del>10%</del>      | - <del>10</del>     | <del>%</del> 1    | 20/           |             |                        |
| Tournament Gate Fee (Local)<br>Tournament Entry Fee (Local)                |         |                    |                            |                  | <del>- 10/0</del><br>5%         | <del>- 10%</del><br>5%          | <del>-10%</del><br>5%           | <u>0%</u>                       | <del>- 1070</del><br>5%         | <del>-10%</del>                    | <del>-10%</del><br>5%           | <del>- 5%</del>     | 5                   |                   | <del>5%</del> |             |                        |
| Tournament Entry Fee (Courside City)                                       |         |                    |                            |                  | <del>3%</del><br><del>20%</del> | <del>3%</del><br><del>20%</del> | <del>3%</del><br><del>20%</del> | <del>3%</del><br><del>20%</del> | <del>3%</del><br><del>20%</del> | <del>3%</del><br><del>20%</del>    | <del>3%</del><br><del>20%</del> | <del>20%</del>      | , <del>3</del>      | -                 | <del>)%</del> |             |                        |
|                                                                            |         |                    |                            |                  |                                 |                                 |                                 |                                 |                                 |                                    |                                 |                     |                     | - 1               |               |             |                        |
| Tournament Entry Fee (Outside City)                                        | -       |                    |                            |                  | <del>10%</del>                  | <del>10%</del>                  | <del>10%</del>                  | <del>10%</del>                  | <del>10%</del>                  | <del>10%</del>                     | <del>10%</del>                  | <del>10%</del>      | <del>,</del> 10     | * 1               | <del>)%</del> |             |                        |

•Set Fees Based on Cost Recovery Goals (e.g., 30%)

- Offset the cost of operations
- Cost recovery is about fees and lowering expenses through efficient operations
- •Bring our fees up to comparable levels with other cities
- •Simplify our fee structure
  - No need to have tournament and game fees when the game fee was included in practice fee
  - Allow associations to keep their gate fees to raise money to offset their costs