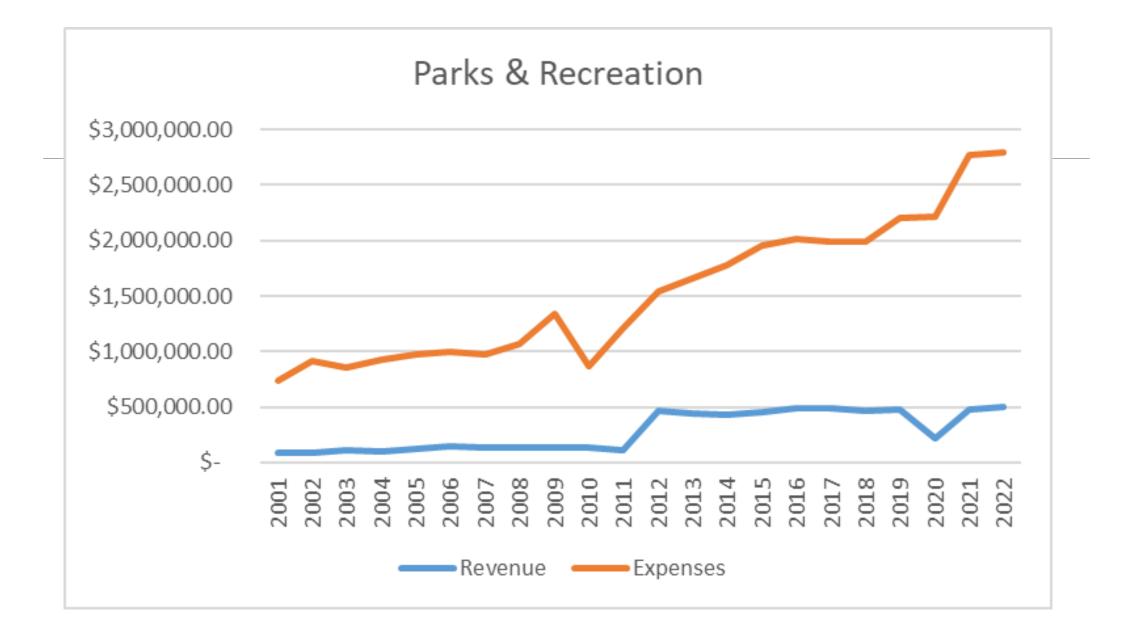

| 2024 Fee Change Parks & Recreation (DRAFT)                                 |         |                    |                            |                  |                                 |                                 |                                 |                                 |                                 |                                    |                                 |                     |                     |                   |               |             |                        |
|----------------------------------------------------------------------------|---------|--------------------|----------------------------|------------------|---------------------------------|---------------------------------|---------------------------------|---------------------------------|---------------------------------|------------------------------------|---------------------------------|---------------------|---------------------|-------------------|---------------|-------------|------------------------|
|                                                                            | 2012    | L 20               | 12                         | 2013             | 2014                            | 2015                            | 2016                            | 2017                            | 2018                            | 2019                               | 2020                            | 2021                | . 202               | 2 20              | 23            | 2024        | Explanation            |
| Aquaventure                                                                |         |                    |                            |                  |                                 |                                 |                                 |                                 |                                 |                                    |                                 |                     |                     |                   |               |             |                        |
| Day Pass 55 and up/Veterans                                                |         | \$                 | 7                          | \$7              | \$7                             | \$7                             | \$7                             | \$7                             | \$7                             | \$7                                | \$7                             | \$7                 | \$7                 | 7                 | 57            | \$8         |                        |
| Day Pass (Ages 4-15)                                                       |         | \$                 | 6                          | \$6              | \$6                             | \$6                             | \$6                             | \$6                             | \$6                             | \$6                                | \$6                             | \$6                 | \$6                 | 5                 | 6             | \$7         |                        |
| Day Pass                                                                   |         | \$                 | 8                          | \$8              | \$8                             | \$8                             | \$8                             | \$8                             | \$8                             | \$8                                | \$8                             | \$8                 | \$8                 | 3                 | 8             | \$9         |                        |
| Season Pass                                                                |         |                    |                            |                  |                                 |                                 |                                 | \$100                           | \$100                           | \$100                              | \$100                           | \$100               | \$100               | ) \$1             | 00            | \$100       | 11 visits rounded up   |
| Season Pass Group (Up to 6)                                                |         |                    |                            |                  |                                 |                                 |                                 | \$220                           | \$220                           | \$220                              | \$220                           | \$220               | \$220               | ) \$2             |               |             | 2.75 x season pass     |
| Group Day Pass (Up to 6)                                                   |         |                    |                            |                  |                                 |                                 |                                 | <del>\$35</del>                 | <del>\$35</del>                 | <del>\$35</del>                    | <del>\$35</del>                 | <del>\$35</del>     | \$ <del>3</del> 9   |                   |               |             | 1                      |
| Each Additional Person to Group Pass                                       |         |                    |                            |                  |                                 |                                 |                                 | \$25                            | \$25                            | \$25                               | \$25                            | \$25                | \$25                |                   | 25            | \$45        | Group Pass/6           |
| Special Event Pass                                                         |         | \$                 | 5                          | \$5              | \$5                             | \$5                             | \$5                             | \$5                             | \$5                             | \$5                                | \$5                             | \$5                 | \$5                 |                   | 55            | \$6         |                        |
| Pool Rental (Catered Food)                                                 |         | \$47               |                            | <del>\$475</del> | \$475                           | <del>\$475</del>                | <del>\$475</del>                | \$475                           | \$475                           | <del>\$475</del>                   | <del>\$475</del>                | <del>\$475</del>    | \$500               |                   |               | <b>T C</b>  |                        |
| Pool Rental                                                                |         | \$37               |                            | \$375            | \$375                           | \$375                           | \$375                           | \$375                           | \$375                           | \$375                              | \$375                           | \$375               | \$500               |                   |               | \$500       | Per Hour               |
| Private Swim Lessons (1/2 Hours Sessions)                                  |         | \$1                |                            | \$13             | \$13                            | \$13                            | \$13                            | \$13                            | \$13                            | \$13                               | \$13                            | \$13                | \$15                |                   | 15            | \$15        |                        |
| Swim Lessons                                                               |         | \$4                |                            | \$45             | \$45                            | \$45                            | \$45                            | \$45                            | \$45                            | \$45                               | \$45                            | \$45                | \$45                |                   | 15            | \$50        |                        |
| Birthday Parties                                                           |         | \$1                |                            | \$12             | \$12                            | \$12                            | \$12                            | \$12                            | \$12                            | \$12                               | \$12                            | \$12                | \$18                |                   | 18            | \$18        |                        |
| Birthday Parties (19+)                                                     |         | \$1<br>\$1         |                            | \$12<br>\$14     | <del>\$12</del>                 | \$12<br><del>\$14</del>         | \$12<br>\$14                    | \$12<br>\$14                    | \$12<br><del>\$14</del>         | <del>\$12</del><br><del>\$14</del> | \$12<br><del>\$14</del>         | \$12<br>\$14        | \$14                |                   |               | ΨIŪ         |                        |
| Lifeguard Training/Non Employees                                           |         | \$10               |                            | \$100            | \$100                           | \$14<br>\$100                   | \$14<br>\$100                   | \$100                           | \$100                           | \$100<br>\$100                     | \$14<br><del>\$100</del>        | \$100               | \$10                |                   |               |             |                        |
| Life Jacket Rental                                                         | +       | \$                 |                            | \$5              | \$5                             | \$5                             | \$5                             | \$5                             | \$5                             | \$5                                | \$5                             | \$5                 | \$100               |                   | 55            | \$5         |                        |
| Locker Rental                                                              |         | \$                 |                            | \$5<br>\$1       | \$3                             | \$3                             | \$3                             | \$3                             | \$3                             | \$3                                | \$3                             | \$1                 | -                   |                   | 51            | \$5<br>\$1  |                        |
| Seasonal Lockers (large)                                                   | +       | \$2                |                            | \$25             | \$1                             | \$1                             | \$1                             | \$1                             | \$1                             | \$1                                | \$1                             | \$1                 | \$25                |                   | 25            | \$25        |                        |
| Seasonal Lockers (small)                                                   | +       | \$2                |                            | \$25<br>\$10     | \$25                            | \$25                            | \$25                            | \$25                            | \$25                            | \$25                               | \$25                            | \$25                | \$2                 |                   | 20            | \$20        |                        |
| Recreation and Athletics                                                   |         | \$1                |                            | <u>1</u> 1¢      | <u>1</u>                        | 01¢                             | 01¢                             | <b>Υ</b>                        |                                 | <b>ΟΤ</b> ζ                        | <u>10</u>                       | 01¢                 | ŞZ                  | ,                 |               | <i>γ</i> 20 |                        |
|                                                                            | \$0-255 | \$0-255            | ć0                         | -255             | \$0-255                         | \$0-255                         | \$0-255                         | \$0-255                         | \$0-255                         | \$0-255                            | \$0-255                         | \$0-255             | \$0-275             | \$0-275           | \$0-27        | 'F          |                        |
| Recreation Programs                                                        | ŞU-255  | ŞU-255             | ŞU                         | -255             | ŞU-255                          | ŞU-255                          | ŞU-255                          | ŞU-255                          | ŞU-255                          | ŞU-255                             | ŞU-255                          | ŞU-255              | ŞU-275              | ŞU-275            | ŞU-27         | 5           |                        |
| Sports                                                                     |         |                    |                            |                  | ć 70                               | ć 70                            | ć 70                | ć 70                |                   | 70 Ć          | 10          | Dag Athlata            |
| Baseball - Practice <del>and games,</del> annual per athlete               |         |                    |                            |                  | \$ 70<br>\$ 40                  | \$ 70                           | -                               |                                 |                                 | \$ 70                              | •                               | -                   | \$ 70               |                   | 70 \$         |             | Per Athlete            |
| Football and Soccer Practice, annual per athlete                           |         |                    | _                          |                  | \$ 40                           | \$ 40                           | \$ 40                           | \$ 40                           | \$ 40                           | \$ 40                              | \$ 40                           | \$ 40               | \$ 40               | ) >               | 40 \$         |             | Per Athlete            |
|                                                                            |         |                    |                            |                  |                                 |                                 |                                 |                                 |                                 |                                    |                                 |                     |                     |                   |               |             | Per Day/Per Field      |
|                                                                            |         |                    |                            |                  |                                 |                                 |                                 |                                 |                                 |                                    |                                 |                     |                     |                   |               |             | Exempt Fields: #4, #5, |
| Baseball/Softball/Football/Soccer Games with practice contract             |         |                    |                            |                  |                                 |                                 |                                 |                                 |                                 |                                    |                                 |                     |                     |                   | \$            |             | Liberty Bell           |
| Tennis - Practice and Meets annual per athlete                             |         |                    | _                          |                  | \$ 40                           | -                               | -                               |                                 |                                 |                                    | -                               |                     | -                   | -                 | 40 \$         |             | Per Athlete            |
| Cross Country Course at Skyview                                            |         |                    |                            |                  | \$ 40                           | •                               | -                               |                                 |                                 |                                    | •                               |                     |                     | · ·               | 10 \$         |             | Per Athlete            |
| Memorial Football/Soccer/Baseball Adult Practice                           |         | \$ 10              |                            |                  | \$ 100                          | •                               | -                               |                                 |                                 |                                    | •                               | •                   | -                   | -                 | 00 \$         |             | Per Athlete            |
| Memorial Football/Soccer/Baseball (Youth) Game w/out practice contract     |         | \$ 75              | 0\$                        | 750              | \$ 750                          | \$ 750                          | \$ 750                          | \$ 750                          | \$ 750                          | \$ 750                             | \$ 750                          | \$ 750              | \$ 750              | )\$7              | 50 \$         |             | Per Day/Per Field      |
| Memorial Football/Soccer/Baseball Game with practice contract              |         |                    |                            |                  |                                 |                                 |                                 |                                 |                                 |                                    |                                 |                     |                     |                   | \$            | 50          | Per Day/Per Field      |
| Memorial Football/Soccer Adult Tournament                                  |         | <del>\$ 1,00</del> | Ψ,Ψ                        | 1,000            | <del>\$ 1,000</del>                | <del>\$ 1,000</del>             | <del>\$ 1,000</del> | <del>\$ 1,000</del> | <del>\$ 1,0</del> |               |             |                        |
| Memorial Football/Soccer/Baseball Youth Practice                           |         | <del>\$5</del>     | Ψ Ψ                        | <del></del>      | <del>\$ 50</del>                   | <del>\$ 50</del>                | <del>\$ 50</del>    | \$ <u>5</u> (       | · •               |               |             |                        |
| Memorial Football/Soccer Youth Tournament                                  |         | <del>\$ 25</del>   |                            | 250              | <del>\$ 250</del>                  | <del>\$ 250</del>               | <del>\$ 250</del>   | <del>\$ 25(</del>   |                   |               |             |                        |
| Memorial Football/Soccer/Baseball Adult Practice                           |         | \$ <u>12</u>       | <del>5</del> \$-           | 125              | \$ <u>125</u>                   | <del>\$ 125</del>               | <del>\$ 125</del>               | <del>\$ 125</del>               | \$ <u>125</u>                   | \$ <u>125</u>                      | <del>\$ 125</del>               | <del>\$ 125</del>   | \$ <u>12</u>        | <del>;</del>      | 25            |             |                        |
| Memorial Football/Soccer/Baseball (Adult) Game w/out practice contract     |         | \$ 1,00            | 0\$                        | 1,000            | \$ 1,000                        | \$ 1,000                        | \$ 1,000                        | \$ 1,000                        | \$ 1,000                        | \$ 1,000                           | \$ 1,000                        | \$ 1,000            | \$ 1,000            | )\$ 1,0           | 00 \$ 1       | ,000        | Per Day/Per Field      |
| Memorial Football/Soccer Adult Tournament                                  |         | <del>\$ 1,25</del> | <b>θ</b> \$_               | <del>1,250</del> | <del>\$ 1,250</del>                | <del>\$ 1,250</del>             | <del>\$ 1,250</del> | <del>\$ 1,250</del> | <del>\$ 1,2</del> | <del>50</del> |             |                        |
| Memorial Football/Soccer/Baseball Youth Practice                           |         | <del>\$ 7</del>    | <del>5</del> <del>\$</del> | <del>75</del>    | <del>\$ 75</del>                   | <del>\$ 75</del>                | <del>\$ 75</del>    | <del>\$ 75</del>    | <del>;</del>      | <del>75</del> |             |                        |
| Memorial Football/Soccer Youth Tournament                                  |         | <del>\$ 25</del>   | 0 <del>\$</del>            | 250              | <del>\$ 250</del>                  | <del>\$ 250</del>               | <del>\$ 250</del>   | <del>\$ 250</del>   | ) <del>\$ 2</del> | <del>90</del> |             |                        |
| Maintenance Fee - Request for Staff During the course of games/tournaments |         |                    |                            |                  |                                 |                                 |                                 |                                 |                                 |                                    |                                 |                     |                     |                   | \$            | 15          | Per Hour/Per Employee  |
| Request for Diamond Dry                                                    |         |                    |                            |                  |                                 |                                 |                                 |                                 |                                 |                                    |                                 |                     |                     |                   | \$            | 30          | Per Bag                |
| Cabin Shelter Rentals                                                      |         |                    |                            |                  |                                 |                                 |                                 |                                 |                                 |                                    |                                 |                     |                     |                   |               |             |                        |
| Club House Daily Rental Fee                                                |         |                    | \$                         | 60               | \$ 60                           | \$ 60                           | \$ 60                           | \$ 60                           | \$ 60                           | \$ 60                              | \$ 60                           | \$ 60               | \$ 60               | ) \$              | 50 \$         | 70          |                        |
| Elkhorn Lodge Daily Rental Fee                                             |         |                    | \$                         | 200              | \$ 200                          | \$ 200                          | \$ 200                          | \$ 200                          | \$ 200                          | \$ 200                             | \$ 200                          | \$ 200              | \$ 200              | )\$2              | 00 \$         | 210         |                        |
| Shelter House Daily Rental Fee                                             |         |                    | \$                         | 35               |                                 |                                 |                                 |                                 |                                 |                                    |                                 |                     |                     |                   | 35 \$         | 45          |                        |
| Woodland Cabin Daily Rental Fee                                            |         | 1                  | \$                         | 45               |                                 |                                 |                                 |                                 |                                 |                                    |                                 |                     |                     |                   | 45 \$         | 55          |                        |
| Picnic Shelter                                                             | \$ 35   | \$ 3               | 5\$                        | 35               |                                 |                                 |                                 |                                 |                                 |                                    | -                               |                     |                     |                   | 35 \$         | 45          |                        |
| Stage                                                                      |         | 1                  |                            |                  |                                 | \$ 35                           |                                 |                                 |                                 |                                    |                                 |                     |                     |                   | 35 \$         | 35          |                        |
| Stage Skyview                                                              |         | 1                  |                            |                  |                                 | \$ 35                           |                                 |                                 |                                 |                                    |                                 |                     |                     |                   | 35 \$         | 45          |                        |
| Camping                                                                    |         |                    |                            |                  |                                 |                                 |                                 |                                 |                                 |                                    |                                 |                     | 1                   | 1                 |               |             |                        |
| Regular Campsite                                                           | \$ 18   | Ś 1                | .8 \$                      | 18               | \$ 18                           | \$ 18                           | \$ 18                           | \$ 18                           | \$ 18                           | \$ 18                              | \$ 18                           | \$ 18               | Ś 18                | 3 \$              | 24 \$         | 26          |                        |
| Primitive Campsite                                                         | - 10    | -                  | 2 \$                       | 10               |                                 |                                 |                                 |                                 |                                 |                                    |                                 |                     |                     |                   | L6 \$         | 18          |                        |
| Tournament Fees                                                            |         |                    |                            | 14               | 2                               |                                 | 7 14                            | 2                               |                                 | 7 12                               |                                 | 7 12                | <u> </u>            | · · ·             | <del>-</del>  |             |                        |
| Tournament Gate Fee (Local)                                                |         |                    |                            |                  | <del>10%</del>                  | <del>10%</del>                  | <del>10%</del>                  | <del>10%</del>                  | <del>10%</del>                  | <del>10%</del>                     | <del>10%</del>                  | <del>10%</del>      | - <del>10</del>     | <del>%</del> 1    | 20/           |             |                        |
| Tournament Gate Fee (Local)<br>Tournament Entry Fee (Local)                |         |                    |                            |                  | <del>- 10/0</del><br>5%         | <del>- 10%</del><br>5%          | <del>-10%</del><br>5%           | <u>0%</u>                       | <del>- 1070</del><br>5%         | <del>-10%</del>                    | <del>-10%</del><br>5%           | <del>- 5%</del>     | 5                   |                   | <del>5%</del> |             |                        |
| Tournament Entry Fee (Courside City)                                       |         |                    |                            |                  | <del>3%</del><br><del>20%</del> | <del>3%</del><br><del>20%</del> | <del>3%</del><br><del>20%</del> | <del>3%</del><br><del>20%</del> | <del>3%</del><br><del>20%</del> | <del>3%</del><br><del>20%</del>    | <del>3%</del><br><del>20%</del> | <del>20%</del>      | , <del>3</del>      | -                 | <del>)%</del> |             |                        |
|                                                                            |         |                    |                            |                  |                                 |                                 |                                 |                                 |                                 |                                    |                                 |                     |                     | - 1               |               |             |                        |
| Tournament Entry Fee (Outside City)                                        | -       |                    |                            |                  | <del>10%</del>                  | <del>10%</del>                  | <del>10%</del>                  | <del>10%</del>                  | <del>10%</del>                  | <del>10%</del>                     | <del>10%</del>                  | <del>10%</del>      | <del>,</del> 10     | * 1               | <del>)%</del> |             |                        |