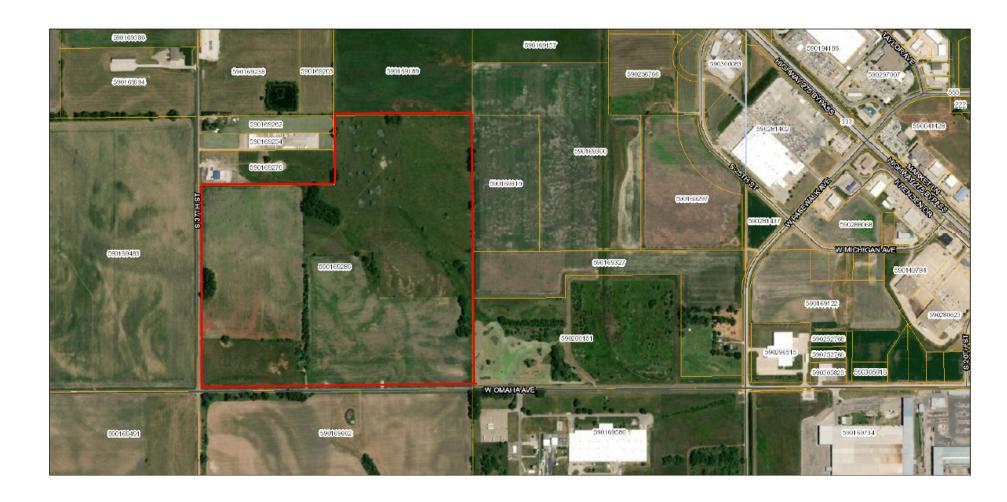

# <u>Depiction and Current Land Use (outlined in red):</u>

<sup>\*</sup> Project Site outlined in red.