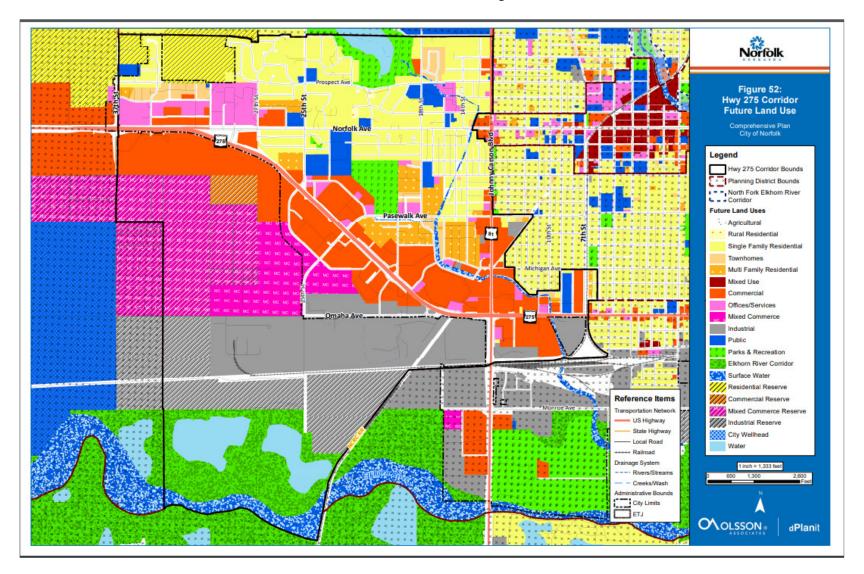

### EXHIBIT "B"

#### **Future Land Use Map**

<sup>\*</sup> Project Site designated as Mixed Commerce Reserve