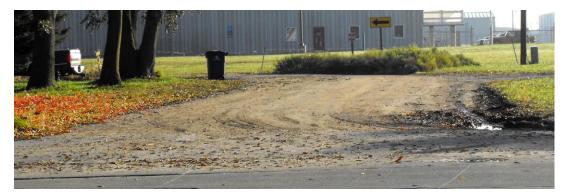

#### 1. Dilapidation or Deterioration

The results of the field survey conducted on June 9 and 19, 2017 determined that of the total buildings assessed, 608 of the 795 were given ratings of fair, poor or dilapidated based upon signs of deterioration to the structure. This accounts for 76.47% of the total properties in the redevelopment area. 120 of the structures rated dilapidated. (See Exhibit 4, pages 30-41, pictures of study area)

#### 4. Unsanitary or unsafe conditions.

The presence of abandoned vehicles and debris, plus deteriorated sidewalks, ramps, streets, curbs and

alleys located throughout the study area creates unsafe conditions for pedestrian and vehicle traffic. (See Exhibit 4, pages 30-41, pictures of study area)

#### 5. Deterioration of site or other improvements.

The field survey evaluated the condition of site improvements. The property in the study area was determined to have 120 structures in deteriorating condition. There is also the presence of inadequate sidewalks for pedestrian travel, construction waste accessible to the public, and debris stored outside adjacent to structures. (See Exhibit 4, pages 30-41, pictures of study area)