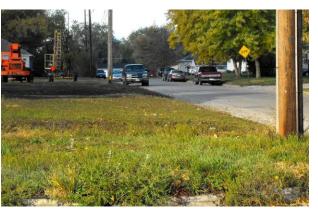

#### 1. Dilapidation or Deterioration

The results of the field survey conducted on June 9 and 19, 2017 determined that of the total buildings assessed, 608 of the 795 were given ratings of fair, poor or dilapidated based upon signs of deterioration to the structure. This accounts for 76.47% of the total properties in the redevelopment area. 120 of the structures rated dilapidated. (See Exhibit 4, pages 30-41, pictures of study area)

#### 2. The existence of defective or inadequate street layout.

Development of vacant land within this study area has been inhibited by the lack of an established public street and sidewalk system. Approximately 65 acres in agricultural land which has development potential which would require the development of interior transportation infrastructure. The addition of Ferguson Drive is critical to the economic feasibility of the Nor-Park development, which is located just south of the expanded area.

#### 4. Unsanitary or unsafe conditions.

The presence of abandoned vehicles and debris, plus deteriorated sidewalks, ramps, streets, curbs and

alleys located throughout the study area creates unsafe conditions for pedestrian and vehicle traffic. (See Exhibit 4, pages 30-41, pictures of study area)