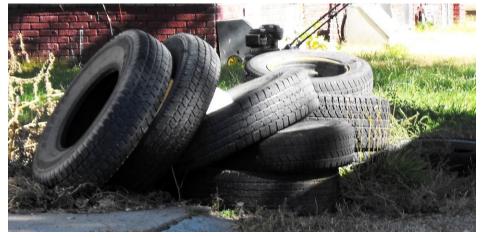

#### 4. Unsanitary or unsafe conditions.

The presence of abandoned vehicles and debris, plus deteriorated sidewalks, ramps, streets, curbs and

alleys located throughout the study area creates unsafe conditions for pedestrian and vehicle traffic. (See Exhibit 4, pages 30-41, pictures of study area)

#### The study area does meet the unsanitary or unsafe conditions criteria.