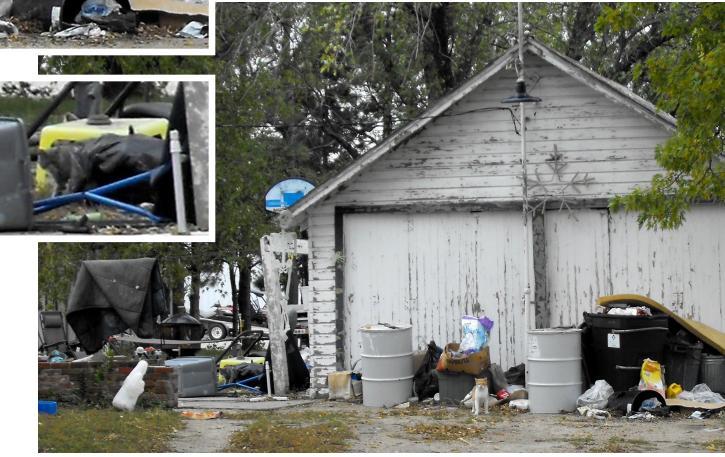

#### 1. Dilapidation or Deterioration

The results of the field survey conducted on June 9 and 19, 2017 determined that of the total buildings assessed, 608 of the 795 were given ratings of fair, poor or dilapidated based upon signs of deterioration to the structure. This accounts for 76.47% of the total properties in the redevelopment area. 120 of the structures rated dilapidated. (See Exhibit 4, pages 30-41, pictures of study area)

#### 4. Unsanitary or unsafe conditions.

The presence of abandoned vehicles and debris, plus deteriorated sidewalks, ramps, streets, curbs and

alleys located throughout the study area creates unsafe conditions for pedestrian and vehicle traffic. (See Exhibit 4, pages 30-41, pictures of study area)

#### 5. Deterioration of site or other improvements.

The field survey evaluated the condition of site improvements. The property in the study area was determined to have 120 structures in deteriorating condition. There is also the presence of inadequate sidewalks for pedestrian travel, construction waste accessible to the public, and debris stored outside adjacent to structures. (See Exhibit 4, pages 30-41, pictures of study area)