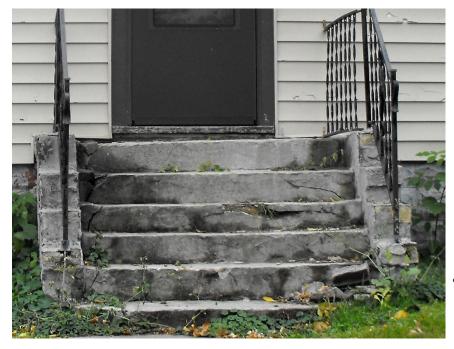

#### 1. Dilapidation or Deterioration

The results of the field survey conducted on June 9 and 19, 2017 determined that of the total buildings assessed, 608 of the 795 were given ratings of fair, poor or dilapidated based upon signs of deterioration to the structure. This accounts for 76.47% of the total properties in the redevelopment area. 120 of the structures rated dilapidated. (See Exhibit 4, pages 30-41, pictures of study area)

#### 4. Unsanitary or unsafe conditions.

The presence of abandoned vehicles and debris, plus deteriorated sidewalks, ramps, streets, curbs and

alleys located throughout the study area creates unsafe conditions for pedestrian and vehicle traffic. (See Exhibit 4, pages 30-41, pictures of study area)

#### 5. Deterioration of site or other improvements.

The field survey evaluated the condition of site improvements. The property in the study area was determined to have 120 structures in deteriorating condition. There is also the presence of inadequate sidewalks for pedestrian travel, construction waste accessible to the public, and debris stored outside adjacent to structures. (See Exhibit 4, pages 30-41, pictures of study area)