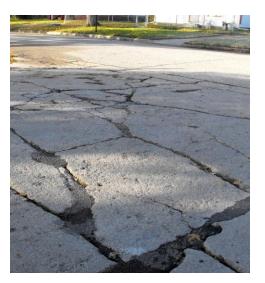

#### 4. Unsanitary or unsafe conditions.

The presence of abandoned vehicles and debris, plus deteriorated sidewalks, ramps, streets, curbs and

alleys located throughout the study area creates unsafe conditions for pedestrian and vehicle traffic. (See Exhibit 4, pages 30-41, pictures of study area)

#### 5. Deterioration of site or other improvements.

The field survey evaluated the condition of site improvements. The property in the study area was determined to have 120 structures in deteriorating condition. There is also the presence of inadequate sidewalks for pedestrian travel, construction waste accessible to the public, and debris stored outside adjacent to structures. (See Exhibit 4, pages 30-41, pictures of study area)