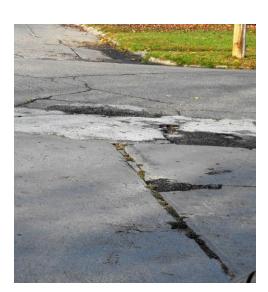

#### 4. Unsanitary or unsafe conditions.

The presence of abandoned vehicles and debris, plus deteriorated sidewalks, ramps, streets, curbs and

alleys located throughout the study area creates unsafe conditions for pedestrian and vehicle traffic. (See Exhibit 4, pages 30-41, pictures of study area)

#### 5. Deterioration of site or other improvements.

The field survey evaluated the condition of site improvements. The property in the study area was determined to have 120 structures in deteriorating condition. There is also the presence of inadequate sidewalks for pedestrian travel, construction waste accessible to the public, and debris stored outside adjacent to structures. (See Exhibit 4, pages 30-41, pictures of study area)