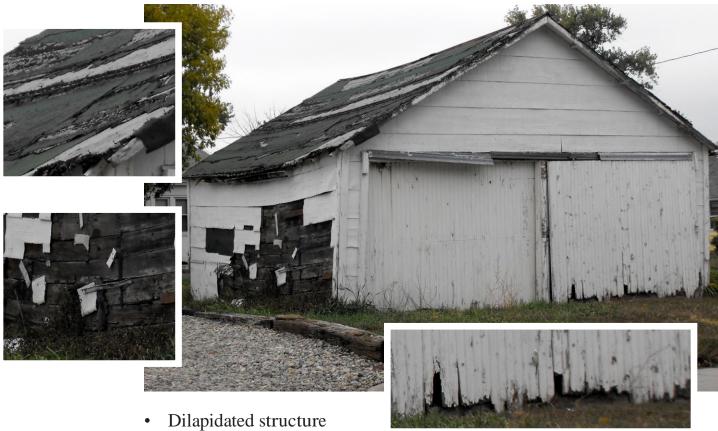

#### 1. Dilapidation or Deterioration

The results of the field survey conducted on June 9 and 19, 2017 determined that of the total buildings assessed, 608 of the 795 were given ratings of fair, poor or dilapidated based upon signs of deterioration to the structure. This accounts for 76.47% of the total properties in the redevelopment area. 120 of the structures rated dilapidated. (See Exhibit 4, pages 30-41, pictures of study area)

During analysis, the buildings were given a condition rating. The building condition rating is based on the following criteria:

Dilapidated: In need of more than one major repair, for example, to the roof, foundation, windows, and/or siding, etc. Severe visible damage to the foundation automatically leads to a classification of dilapidated. These structures are usually considered to be beyond rehabilitation.

Of the total structures assessed, 608 of the 795 were given ratings of fair, poor or dilapidated based upon signs of deterioration to the structure. This accounts for 76.47% of the total properties in the redevelopment area.