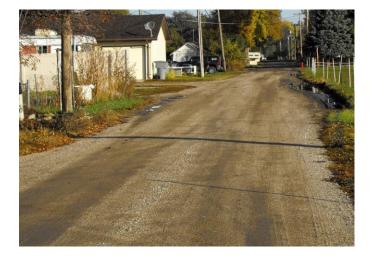

#### 1. Dilapidation or Deterioration

The results of the field survey conducted on June 9 and 19, 2017 determined that of the total buildings assessed, 608 of the 795 were given ratings of fair, poor or dilapidated based upon signs of deterioration to the structure. This accounts for 76.47% of the total properties in the redevelopment area. 120 of the structures rated dilapidated. (See Exhibit 4, pages 30-41, pictures of study area)

#### 4. Unsanitary or unsafe conditions.

The presence of abandoned vehicles and debris, plus deteriorated sidewalks, ramps, streets, curbs and

alleys located throughout the study area creates unsafe conditions for pedestrian and vehicle traffic. (See Exhibit 4, pages 30-41, pictures of study area)

#### 5. Deterioration of site or other improvements.

The field survey evaluated the condition of site improvements. The property in the study area was determined to have 120 structures in deteriorating condition. There is also the presence of inadequate sidewalks for pedestrian travel, construction waste accessible to the public, and debris stored outside adjacent to structures. (See Exhibit 4, pages 30-41, pictures of study area)