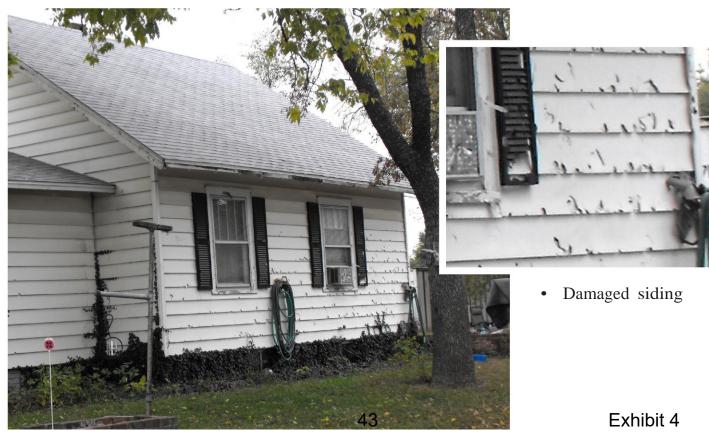

#### 1. Dilapidation or Deterioration

The results of the field survey conducted on June 9 and 19, 2017 determined that of the total buildings assessed, 608 of the 795 were given ratings of fair, poor or dilapidated based upon signs of deterioration to the structure. This accounts for 76.47% of the total properties in the redevelopment area. 120 of the structures rated dilapidated. (See Exhibit 4, pages 30-41, pictures of study area)

#### 4. Unsanitary or unsafe conditions.

The presence of abandoned vehicles and debris, plus deteriorated sidewalks, ramps, streets, curbs and

alleys located throughout the study area creates unsafe conditions for pedestrian and vehicle traffic. (See Exhibit 4, pages 30-41, pictures of study area)

#### 5. Deterioration of site or other improvements.

The field survey evaluated the condition of site improvements. The property in the study area was determined to have 120 structures in deteriorating condition. There is also the presence of inadequate sidewalks for pedestrian travel, construction waste accessible to the public, and debris stored outside adjacent to structures. (See Exhibit 4, pages 30-41, pictures of study area)