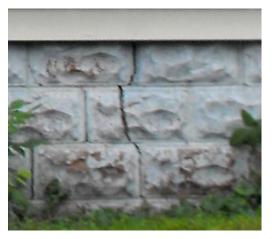

#### 1. Dilapidation or Deterioration

The results of the field survey conducted on June 9 and 19, 2017 determined that of the total buildings assessed, 608 of the 795 were given ratings of fair, poor or dilapidated based upon signs of deterioration to the structure. This accounts for 76.47% of the total properties in the redevelopment area. 120 of the structures rated dilapidated. (See Exhibit 4, pages 30-41, pictures of study area)

#### 5. Deterioration of site or other improvements.

The field survey evaluated the condition of site improvements. The property in the study area was determined to have 120 structures in deteriorating condition. There is also the presence of inadequate sidewalks for pedestrian travel, construction waste accessible to the public, and debris stored outside adjacent to structures. (See Exhibit 4, pages 30-41, pictures of study area)