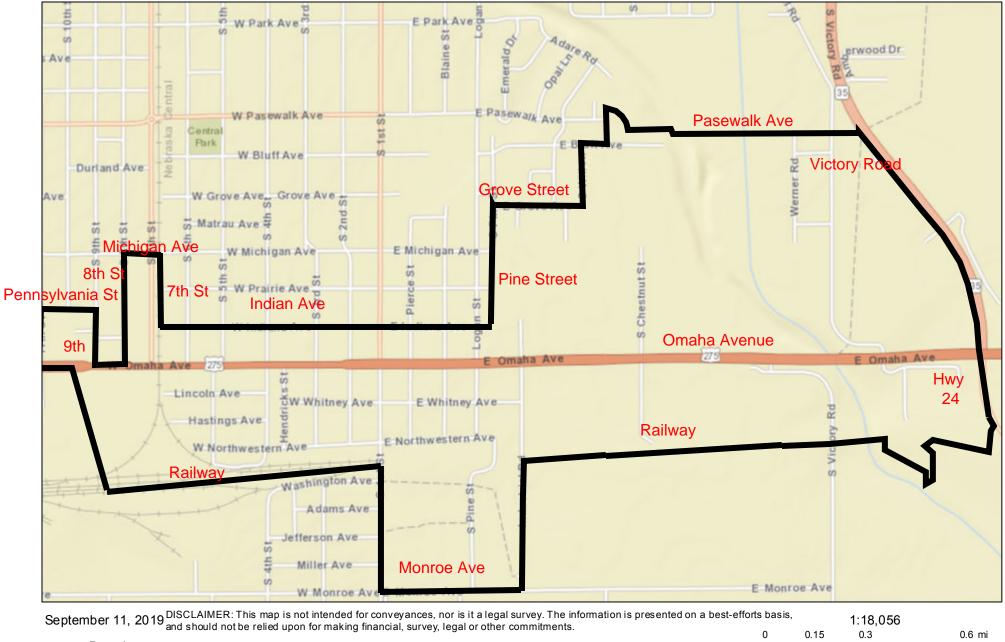

### EAST OMAHA AVENUE REDEVELOPMENT AREA

Norfolk City Limits

East Omaha Avenue Redevelopment Area

Sections

9/10/2019 Amended Exhibit 1 Madison County

0.5

0.25

0