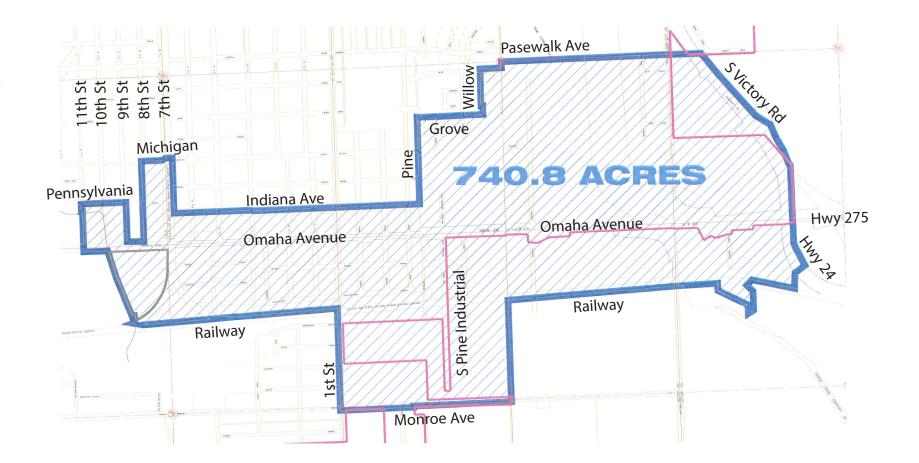

#### **Executive Summary**

The purpose of this study is to determine if all or part of the designated "**East Omaha Avenue Redevelopment Area**" which is more or less 739 acres, has deteriorated and become substandard and blighted according to the Community Development Law established in Nebraska Statute 18-2102. The study area meets the substandard and blighted criteria as defined by section 18-2103(10) and 18-2103(11) of the Nebraska Community Development Law; therefore, the area has been determined to be blighted and substandard.

#### The Study Area:

The East Omaha Avenue Redevelopment Area contains an estimated 739.52 acres located in the southeastern area of Norfolk, Nebraska and shall be described as following: Beginning at the Center Quarter Corner of Section 26 Township 24N Range 1W also known as the NW corner of Tax Lot 2 NW <sup>1</sup>/<sub>4</sub> SE <sup>1</sup>/<sub>4</sub> Section 26 Township 24N Range 1W; Thence easterly and parallel with the SE ¼ Section Line of Section 26 Township 24N Range 1W to the NE corner of SE ¼ Section 26 Township 24N Range 1W also known as the NW corner of SW 1/4 Section 25 Township 24N Range 1W; Thence easterly approximately 503.79 feet to the SW corner of Lot 35, Amberwood Subdivision and part of the eastern boundary line of U.S. Business Highway 275/State Highway 35; Thence southeasterly approximately 396.50 feet along said highway boundary line; Thence continuing southeasterly approximately 895.06 feet to a point on the eastern quarter section line of NW 1/4 SW 1/4 Section 25 Township 24N Range 1W; Thence continuing, across U.S. Business Highway 275/State Highway 35 and Nebraska State Road Right of Way, southeasterly approximately 285.93 feet to a point on the eastern boundary line of said highway; Thence continuing southeasterly approximately 161.51 feet on the eastern boundary line of said highway to a point on the northern quarter section line of SE 1/4 SW 1/4 Section 25 Township 24N Range 1W; Thence continuing southeasterly approximately 64.77 feet along the eastern boundary line of the said highway; Thence southeasterly approximately 200.72 feet along the eastern boundary line of the said highway; Thence southeasterly approximately 209.82 feet along eastern boundary line of the said highway to the point of a curve; Thence continuing southeasterly approximately 58.96 feet on a curve to the left with a radius of 1,869.96 feet along the eastern boundary line of the said highway; Thence southerly approximately 697.51 feet along the eastern boundary line of the said highway and also known as the City Limits of Norfolk, Nebraska; Thence continuing southerly approximately 143.00 feet along the eastern boundary line of the said highway and City Limits to the center line of U.S Highway 275 also known as the southern quarter section line of SE 1/4 SW 1/4 Section 25 Township 24N Range 1W.

The East Omaha Avenue Redevelopment Area was amended by expanding the original 739.52 by an estimated 2.27 acres for a total of 741.79 acres which is located in the southeastern area of Norfolk, Nebraska. The additional area is described as the portion of the following tracts of land that is located in the Northeast 1/4 of Section 26, T24N, R1W of the 6th P.M., Madison County, Nebraska. The portion of these tracts that is in the Northeast 1/4 of Section 26, T24N, R1W of the 6th P.M., Madison County, Nebraska is approximately 2.27 acres with the remaining portion of these tracts located in the Southeast 1/4 of Section 26, T24N, R1W of the 6th P.M., Madison County, Nebraska. These tracts are as follows: