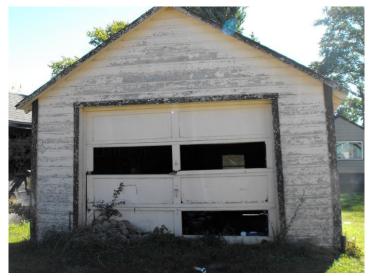

#### 1. Dilapidation or Deterioration

The results of the field survey conducted on June 9 and 19, 2017 determined that of the total buildings assessed, 608 of the 795 were given ratings of fair, poor or dilapidated based upon signs of deterioration to the structure. This accounts for 76.47% of the total properties in the redevelopment area. 120 of the structures rated dilapidated. (See Exhibit 4, pages 30-41, pictures of study area)

During analysis, the buildings were given a condition rating. The building condition rating is based on the following criteria:

Dilapidated: In need of more than one major repair, for example, to the roof, foundation, windows, and/or siding, etc. Severe visible damage to the foundation automatically leads to a classification of dilapidated. These structures are usually considered to be beyond rehabilitation.

Of the total structures assessed, 608 of the 795 were given ratings of fair, poor or dilapidated based upon signs of deterioration to the structure. This accounts for 76.47% of the total properties in the redevelopment area.