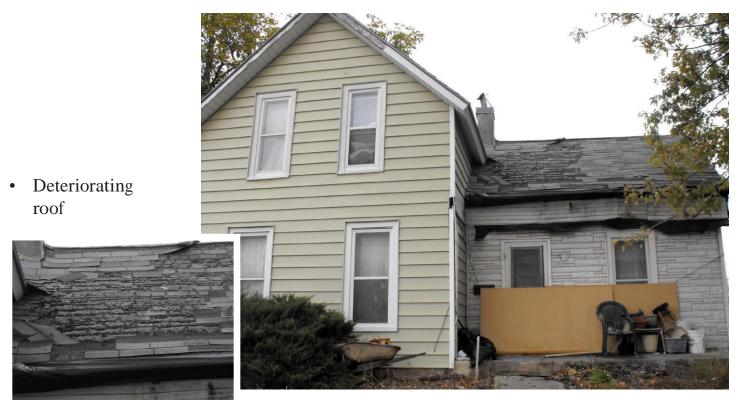

#### 1. Dilapidation or Deterioration

The results of the field survey conducted on June 9 and 19, 2017 determined that of the total buildings assessed, 608 of the 795 were given ratings of fair, poor or dilapidated based upon signs of deterioration to the structure. This accounts for 76.47% of the total properties in the redevelopment area. 120 of the structures rated dilapidated. (See Exhibit 4, pages 30-41, pictures of study area)

#### The Dilapidation or Deterioration factor has a strong presence throughout the redevelopment area.

Of the total structures assessed, 608 of the 795 were given ratings of fair, poor or dilapidated based upon signs of deterioration to the structure. This accounts for 76.47% of the total properties in the redevelopment area.

## The study area does meet the criteria of a substantial number of deteriorated or deteriorating structures.