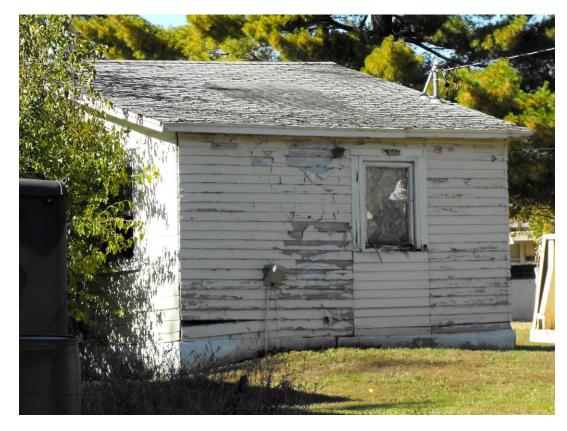

#### 1. Dilapidation or Deterioration

The results of the field survey conducted on June 9 and 19, 2017 determined that of the total buildings assessed, 608 of the 795 were given ratings of fair, poor or dilapidated based upon signs of deterioration to the structure. This accounts for 76.47% of the total properties in the redevelopment area. 120 of the structures rated dilapidated. (See Exhibit 4, pages 30-41, pictures of study area)

Of the total structures assessed, 608 of the 795 were given ratings of fair, poor or dilapidated based upon signs of deterioration to the structure. This accounts for 76.47% of the total properties in the redevelopment area.

#### 4. Unsanitary or unsafe conditions.

The presence of abandoned vehicles and debris, plus deteriorated sidewalks, ramps, streets, curbs and

alleys located throughout the study area creates unsafe conditions for pedestrian and vehicle traffic. (See Exhibit 4, pages 30-41, pictures of study area)

#### 5. Deterioration of site or other improvements.

The field survey evaluated the condition of site improvements. The property in the study area was determined to have 120 structures in deteriorating condition. There is also the presence of inadequate sidewalks for pedestrian travel, construction waste accessible to the public, and debris stored outside adjacent to structures. (See Exhibit 4, pages 30-41, pictures of study area)