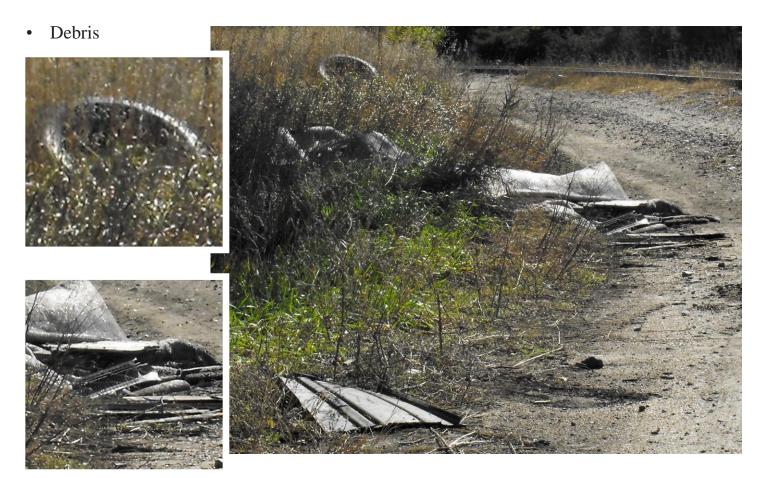

#### 4. Unsanitary or unsafe conditions.

The presence of abandoned vehicles and debris, plus deteriorated sidewalks, ramps, streets, curbs and

alleys located throughout the study area creates unsafe conditions for pedestrian and vehicle traffic. (See Exhibit 4, pages 30-41, pictures of study area)

#### 5. Deterioration of site or other improvements.

The field survey evaluated the condition of site improvements. The property in the study area was determined to have 120 structures in deteriorating condition. There is also the presence of inadequate sidewalks for pedestrian travel, construction waste accessible to the public, and debris stored outside adjacent to structures. (See Exhibit 4, pages 30-41, pictures of study area)