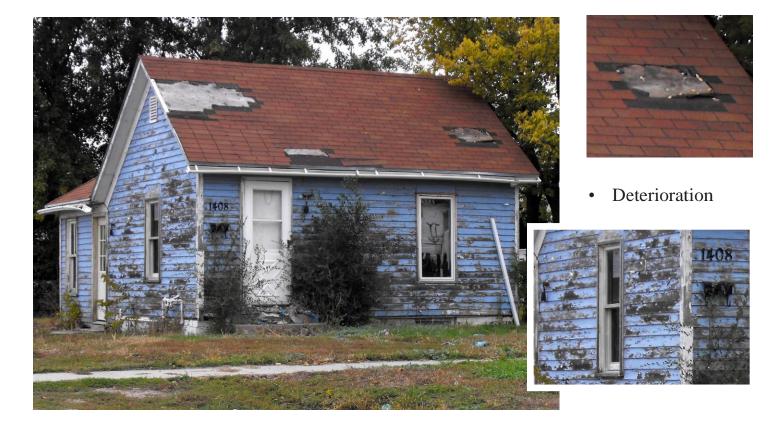

#### 1. Dilapidation or Deterioration

The results of the field survey conducted on June 9 and 19, 2017 determined that of the total buildings assessed, 608 of the 795 were given ratings of fair, poor or dilapidated based upon signs of deterioration to the structure. This accounts for 76.47% of the total properties in the redevelopment area. 120 of the structures rated dilapidated. (See Exhibit 4, pages 30-41, pictures of study area)

#### The Dilapidation or Deterioration factor has a strong presence throughout the redevelopment area.

Of the total structures assessed, 608 of the 795 were given ratings of fair, poor or dilapidated based upon signs of deterioration to the structure. This accounts for 76.47% of the total properties in the redevelopment area.

## The study area does meet the criteria of a substantial number of deteriorated or deteriorating structures.