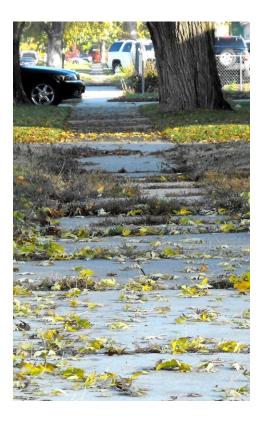

#### 4. Unsanitary or unsafe conditions.

The presence of abandoned vehicles and debris, plus deteriorated sidewalks, ramps, streets, curbs and

alleys located throughout the study area creates unsafe conditions for pedestrian and vehicle traffic. (See Exhibit 4, pages 30-41, pictures of study area)

#### 5. Deterioration of site or other improvements.

The field survey evaluated the condition of site improvements. The property in the study area was determined to have 120 structures in deteriorating condition. There is also the presence of inadequate sidewalks for pedestrian travel, construction waste accessible to the public, and debris stored outside adjacent to structures. (See Exhibit 4, pages 30-41, pictures of study area)