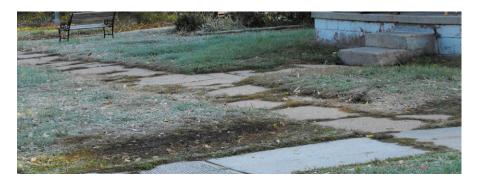

#### 1. Dilapidation or Deterioration

The results of the field survey conducted on June 9 and 19, 2017 determined that of the total buildings assessed, 608 of the 795 were given ratings of fair, poor or dilapidated based upon signs of deterioration to the structure. This accounts for 76.47% of the total properties in the redevelopment area. 120 of the structures rated dilapidated. (See Exhibit 4, pages 30-41, pictures of study area)

#### 4. Unsanitary or unsafe conditions.

The presence of abandoned vehicles and debris, plus deteriorated sidewalks, ramps, streets, curbs and

alleys located throughout the study area creates unsafe conditions for pedestrian and vehicle traffic. (See Exhibit 4, pages 30-41, pictures of study area)

#### 5. Deterioration of site or other improvements.

The field survey evaluated the condition of site improvements. The property in the study area was determined to have 120 structures in deteriorating condition. There is also the presence of inadequate sidewalks for pedestrian travel, construction waste accessible to the public, and debris stored outside adjacent to structures. (See Exhibit 4, pages 30-41, pictures of study area)