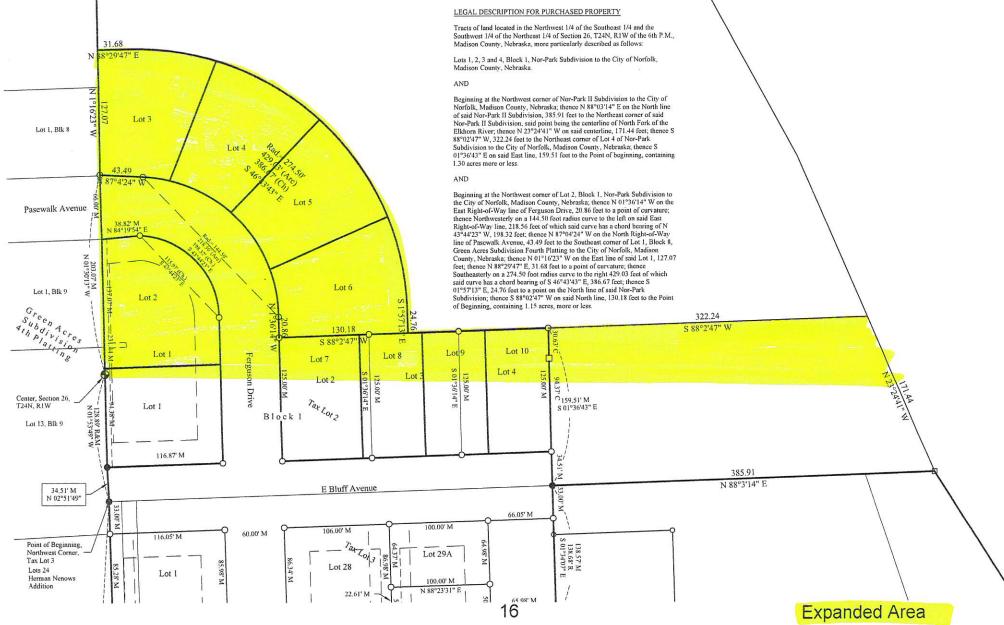

The East Omaha Avenue Redevelopment Area was amended by expanding the original 739.52 by an estimated 2.27 acres for a total of 741.79 acres which is located in the southeastern area of Norfolk, Nebraska. The additional area is described as the portion of the following tracts of land that is located in the Northeast 1/4 of Section 26, T24N, R1W of the 6th P.M., Madison County, Nebraska. The portion of these tracts that is in the Northeast 1/4 of Section 26, T24N, R1W of the 6th P.M., Madison County, Nebraska is approximately 2.27 acres with the remaining portion of these tracts located in the Southeast 1/4 of Section 26, T24N, R1W of the 6th P.M., Madison County, Nebraska. These tracts are as follows:

Lots 1, 2, 3 and 4, Block 1, Nor-Park Subdivision to the City of Norfolk, Madison County, Nebraska.

#### AND

Beginning at the Northwest corner of Nor-Park II Subdivision to the City of Norfolk, Madison County, Nebraska; thence N 88°03'14" E on the North line of said Nor-Park II Subdivision, 385.91 feet to the Northeast corner of said Nor-Park II Subdivision, said point being the centerline of North Fork of the Elkhorn River; thence N 23°24'41" W on said centerline, 171.44 feet; thence S 88°02'47" W, 322.24 feet to the Northeast corner of Lot 4 of Nor-Park Subdivision to the City of Norfolk, Madison County, Nebraska; thence S 01°36'43" E on said East line, 159.51 feet to the Point of beginning, containing 1.30 acres more or less.

#### AND

Beginning at the Northwest corner of Lot 2, Block 1, Nor-Park Subdivision to the City of Norfolk, Madison County, Nebraska; thence N 01°36'14" W on the East Right-of-Way line of Ferguson Drive, 20.86 feet to a point of curvature; thence Northwesterly on a 144.50 foot radius curve to the left on said East Right-of-Way line, 218.56 feet of which said curve has a chord bearing of N 43°44'23" W, 198.32 feet; thence N 87°04'24" W on the North Right-of-Way line of Pasewalk Avenue, 43.49 feet to the Southeast corner of Lot 1, Block 8, Green Acres Subdivision Fourth Platting to the City of Norfolk, Madison County, Nebraska; thence N 01°16'23" W on the East line of said Lot 1, 127.07 feet; thence N 88°29'47" E, 31.68 feet to a point of curvature; thence Southeasterly on a 274.50 foot radius curve to the right 429.03 feet of which said curve has a chord bearing of S 46°43'43" E, 386.67 feet; thence S 01°57'13" E, 24.76 feet to a point on the North line of said Nor-Park Subdivision; thence S 88°02'47" W on said North line, 130.18 feet to the Point of Beginning, containing 1.15 acres, more or less.

(See Exhibit 1 page 13-15, maps and Exhibit 2 pages 14-30, property list)