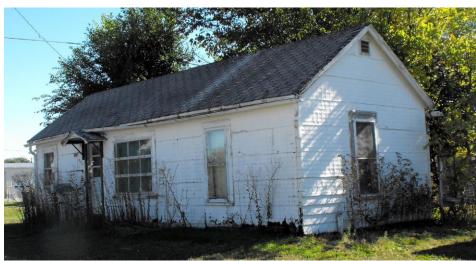

#### 1. Dilapidation or Deterioration

The results of the field survey conducted on June 9 and 19, 2017 determined that of the total buildings assessed, 608 of the 795 were given ratings of fair, poor or dilapidated based upon signs of deterioration to the structure. This accounts for 76.47% of the total properties in the redevelopment area. 120 of the structures rated dilapidated. (See Exhibit 4, pages 30-41, pictures of study area)

#### 2. Age or Obsolescence

An analysis of property records available from the Madison County Assessor's office and online at <u>http://www.madison.gisworkshop.com</u> was conducted to document the age of buildings within the study area. There were 422 structures with an age listed. The average age of construction of those structures is 73.49 years, with 327 or 77.48% of the structures over 40 years of age. (See Exhibit 3, pages 26-29, age of properties table)

### ii) Average age of residential or commercial units in the area. The qualifying condition is an average age that is at least 40 years old.

There are 422 commercial and residential structures within the redevelopment area which have dates of construction listed at the Madison County Assessor's office. The average age for the properties in the area is 73.49 years. (See Exhibit 3, pages 26-29, age of properties table)