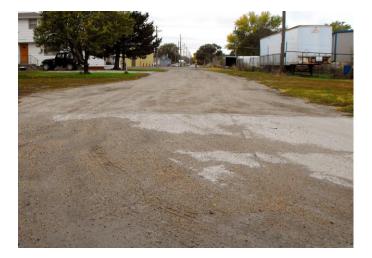

#### 1. Dilapidation or Deterioration

The results of the field survey conducted on June 9 and 19, 2017 determined that of the total buildings assessed, 608 of the 795 were given ratings of fair, poor or dilapidated based upon signs of deterioration to the structure. This accounts for 76.47% of the total properties in the redevelopment area. 120 of the structures rated dilapidated. (See Exhibit 4, pages 30-41, pictures of study area)

#### 4. Unsanitary or unsafe conditions.

The presence of abandoned vehicles and debris, plus deteriorated sidewalks, ramps, streets, curbs and

alleys located throughout the study area creates unsafe conditions for pedestrian and vehicle traffic. (See Exhibit 4, pages 30-41, pictures of study area)

#### 5. Deterioration of site or other improvements.

The field survey evaluated the condition of site improvements. The property in the study area was determined to have 120 structures in deteriorating condition. There is also the presence of inadequate sidewalks for pedestrian travel, construction waste accessible to the public, and debris stored outside adjacent to structures. (See Exhibit 4, pages 30-41, pictures of study area)