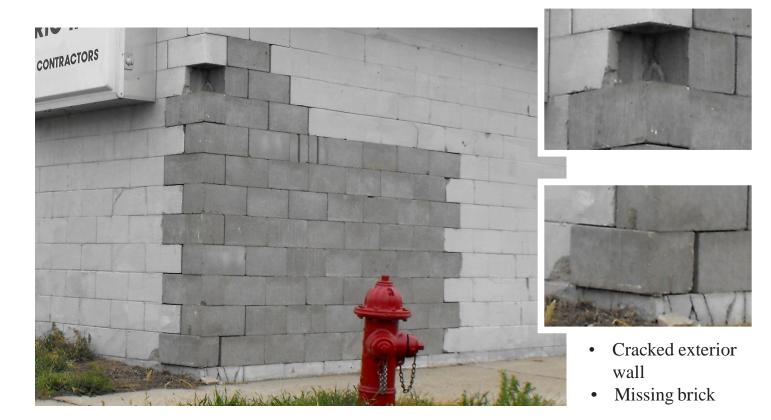

#### 1. Dilapidation or Deterioration

The results of the field survey conducted on June 9 and 19, 2017 determined that of the total buildings assessed, 608 of the 795 were given ratings of fair, poor or dilapidated based upon signs of deterioration to the structure. This accounts for 76.47% of the total properties in the redevelopment area. 120 of the structures rated dilapidated. (See Exhibit 4, pages 30-41, pictures of study area)

#### 5. Deterioration of site or other improvements.

The field survey evaluated the condition of site improvements. The property in the study area was determined to have 120 structures in deteriorating condition. There is also the presence of inadequate sidewalks for pedestrian travel, construction waste accessible to the public, and debris stored outside adjacent to structures. (See Exhibit 4, pages 30-41, pictures of study area)