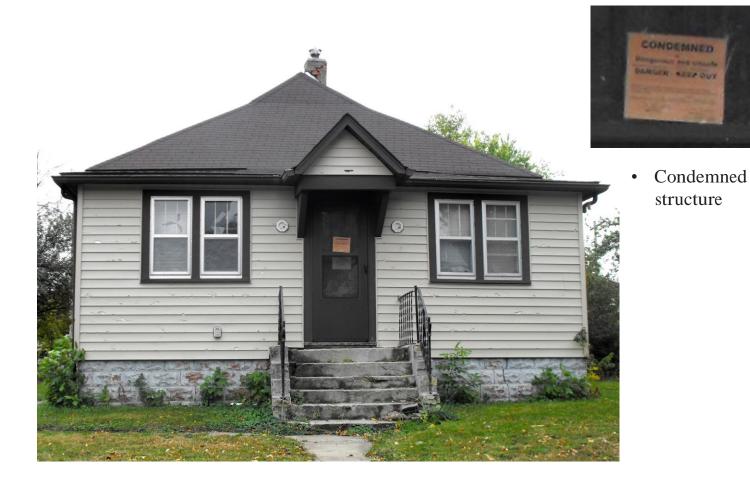

#### 1. Dilapidation or Deterioration

The results of the field survey conducted on June 9 and 19, 2017 determined that of the total buildings assessed, 608 of the 795 were given ratings of fair, poor or dilapidated based upon signs of deterioration to the structure. This accounts for 76.47% of the total properties in the redevelopment area. 120 of the structures rated dilapidated. (See Exhibit 4, pages 30-41, pictures of study area)

Of the total structures assessed, 608 of the 795 were given ratings of fair, poor or dilapidated based upon signs of deterioration to the structure. This accounts for 76.47% of the total properties in the redevelopment area.