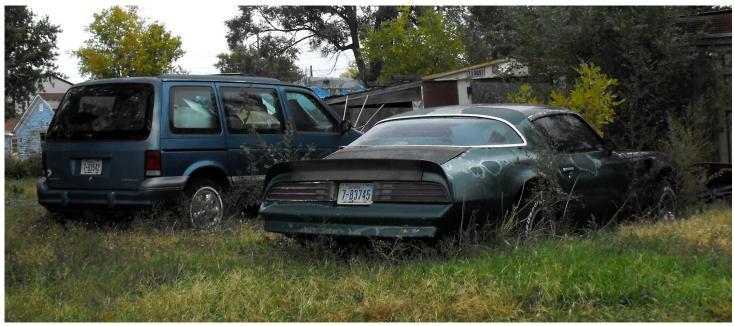

#### 4. Unsanitary or unsafe conditions.

The presence of abandoned vehicles and debris, plus deteriorated sidewalks, ramps, streets, curbs and

alleys located throughout the study area creates unsafe conditions for pedestrian and vehicle traffic. (See Exhibit 4, pages 30-41, pictures of study area)