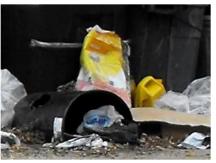

#### 1. Dilapidation or Deterioration

The results of the field survey conducted on June 9 and 19, 2017 determined that of the total buildings assessed, 608 of the 795 were given ratings of fair, poor or dilapidated based upon signs of deterioration to the structure. This accounts for 76.47% of the total properties in the redevelopment area. 120 of the structures rated dilapidated. (See Exhibit 4, pages 30-41, pictures of study area)

#### 4. Unsanitary or unsafe conditions.

The presence of abandoned vehicles and debris, plus deteriorated sidewalks, ramps, streets, curbs and

alleys located throughout the study area creates unsafe conditions for pedestrian and vehicle traffic. (See Exhibit 4, pages 30-41, pictures of study area)

#### 5. Deterioration of site or other improvements.

The field survey evaluated the condition of site improvements. The property in the study area was determined to have 120 structures in deteriorating condition. There is also the presence of inadequate sidewalks for pedestrian travel, construction waste accessible to the public, and debris stored outside adjacent to structures. (See Exhibit 4, pages 30-41, pictures of study area)