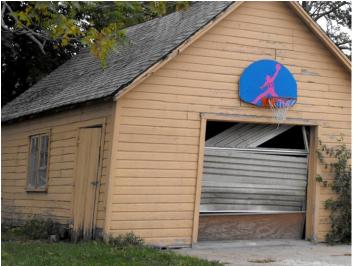

#### 1. Dilapidation or Deterioration

The results of the field survey conducted on June 9 and 19, 2017 determined that of the total buildings assessed, 608 of the 795 were given ratings of fair, poor or dilapidated based upon signs of deterioration to the structure. This accounts for 76.47% of the total properties in the redevelopment area. 120 of the structures rated dilapidated. (See Exhibit 4, pages 30-41, pictures of study area)

Of the total structures assessed, 608 of the 795 were given ratings of fair, poor or dilapidated based upon signs of deterioration to the structure. This accounts for 76.47% of the total properties in the redevelopment area.

#### 4. Unsanitary or unsafe conditions.

The presence of abandoned vehicles and debris, plus deteriorated sidewalks, ramps, streets, curbs and

alleys located throughout the study area creates unsafe conditions for pedestrian and vehicle traffic. (See Exhibit 4, pages 30-41, pictures of study area)