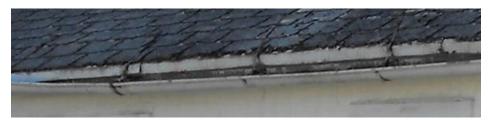

#### 1. Dilapidation or Deterioration

The results of the field survey conducted on June 9 and 19, 2017 determined that of the total buildings assessed, 608 of the 795 were given ratings of fair, poor or dilapidated based upon signs of deterioration to the structure. This accounts for 76.47% of the total properties in the redevelopment area. 120 of the structures rated dilapidated. (See Exhibit 4, pages 30-41, pictures of study area)

#### 5. Deterioration of site or other improvements.

The field survey evaluated the condition of site improvements. The property in the study area was determined to have 120 structures in deteriorating condition. There is also the presence of inadequate sidewalks for pedestrian travel, construction waste accessible to the public, and debris stored outside adjacent to structures. (See Exhibit 4, pages 30-41, pictures of study area)