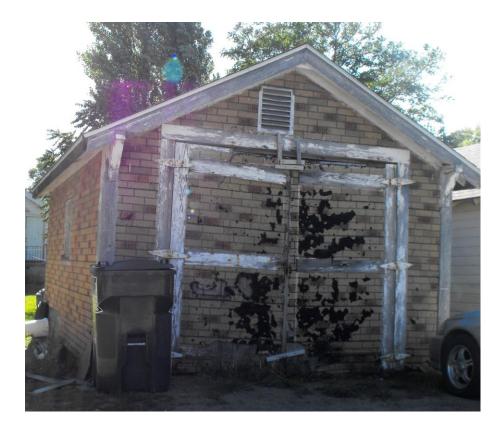

#### 1. Dilapidation or Deterioration

The results of the field survey conducted on June 9 and 19, 2017 determined that of the total buildings assessed, 608 of the 795 were given ratings of fair, poor or dilapidated based upon signs of deterioration to the structure. This accounts for 76.47% of the total properties in the redevelopment area. 120 of the structures rated dilapidated. (See Exhibit 4, pages 30-41, pictures of study area)

#### 4. Unsanitary or unsafe conditions.

The presence of abandoned vehicles and debris, plus deteriorated sidewalks, ramps, streets, curbs and

alleys located throughout the study area creates unsafe conditions for pedestrian and vehicle traffic. (See Exhibit 4, pages 30-41, pictures of study area)

#### 5. Deterioration of site or other improvements.

The field survey evaluated the condition of site improvements. The property in the study area was determined to have 120 structures in deteriorating condition. There is also the presence of inadequate sidewalks for pedestrian travel, construction waste accessible to the public, and debris stored outside adjacent to structures. (See Exhibit 4, pages 30-41, pictures of study area)