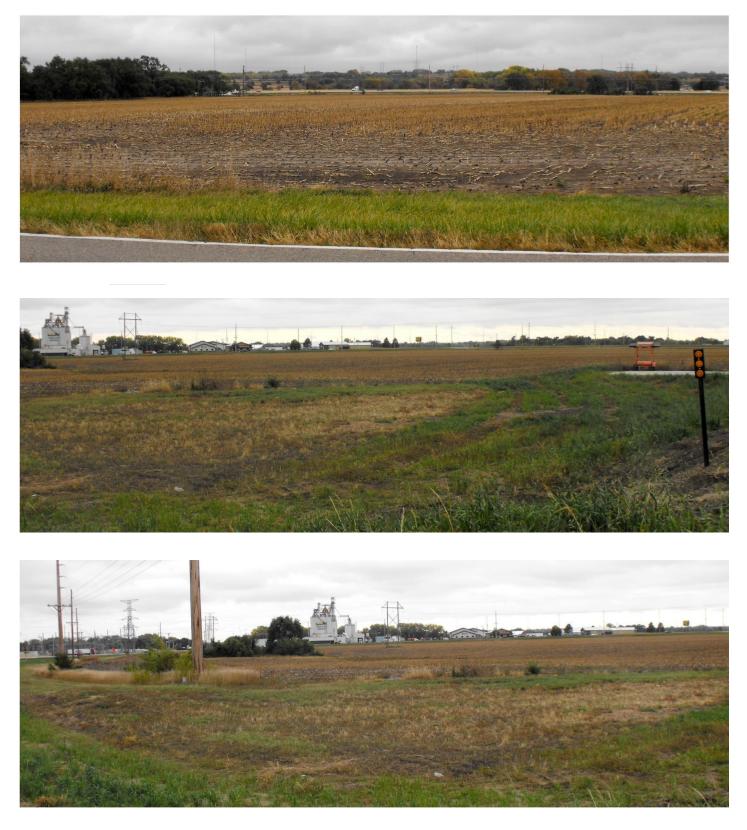

#### 2. The existence of defective or inadequate street layout.

Development of vacant land within this study area has been inhibited by the lack of an established public street and sidewalk system. Approximately 65 acres in agricultural land which has development potential which would require the development of interior transportation infrastructure. The addition of Ferguson Drive is critical to the economic feasibility of the Nor-Park development, which is located just south of the expanded area.

#### 3. Faulty lot layout in relation to size, adequacy, accessibility or usefulness.

The expanded area will include 13 additional lots which will be located on both sides of Ferguson Drive. Currently this area is useless, inaccessible, and not adequate because of the faulty lot layout. The additional land added to the Redevelopment Area is needed to make development of the portion of the original Redevelopment Area north of East Bluff Avenue and East of the North fork of the Elkhorn River economically feasible.