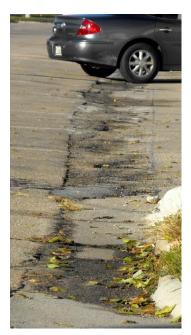

#### 1. Dilapidation or Deterioration

The results of the field survey conducted on June 9 and 19, 2017 determined that of the total buildings assessed, 608 of the 795 were given ratings of fair, poor or dilapidated based upon signs of deterioration to the structure. This accounts for 76.47% of the total properties in the redevelopment area. 120 of the structures rated dilapidated. (See Exhibit 4, pages 30-41, pictures of study area)

#### 4. Unsanitary or unsafe conditions.

The presence of abandoned vehicles and debris, plus deteriorated sidewalks, ramps, streets, curbs and

alleys located throughout the study area creates unsafe conditions for pedestrian and vehicle traffic. (See Exhibit 4, pages 30-41, pictures of study area)

#### 5. Deterioration of site or other improvements.

The field survey evaluated the condition of site improvements. The property in the study area was determined to have 120 structures in deteriorating condition. There is also the presence of inadequate sidewalks for pedestrian travel, construction waste accessible to the public, and debris stored outside adjacent to structures. (See Exhibit 4, pages 30-41, pictures of study area)