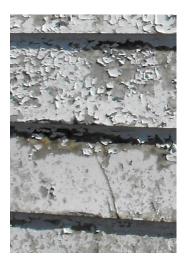

#### 1. Dilapidation or Deterioration

The results of the field survey conducted on June 9 and 19, 2017 determined that of the total buildings assessed, 608 of the 795 were given ratings of fair, poor or dilapidated based upon signs of deterioration to the structure. This accounts for 76.47% of the total properties in the redevelopment area. 120 of the structures rated dilapidated. (See Exhibit 4, pages 30-41, pictures of study area)

#### 5. Deterioration of site or other improvements.

The field survey evaluated the condition of site improvements. The property in the study area was determined to have 120 structures in deteriorating condition. There is also the presence of inadequate sidewalks for pedestrian travel, construction waste accessible to the public, and debris stored outside adjacent to structures. (See Exhibit 4, pages 30-41, pictures of study area)