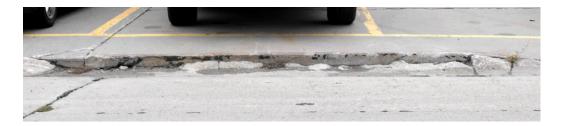

#### 1. Dilapidation or Deterioration

The results of the field survey conducted on June 9 and 19, 2017 determined that of the total buildings assessed, 608 of the 795 were given ratings of fair, poor or dilapidated based upon signs of deterioration to the structure. This accounts for 76.47% of the total properties in the redevelopment area. 120 of the structures rated dilapidated. (See Exhibit 4, pages 30-41, pictures of study area)

#### 4. Unsanitary or unsafe conditions.

The presence of abandoned vehicles and debris, plus deteriorated sidewalks, ramps, streets, curbs and

alleys located throughout the study area creates unsafe conditions for pedestrian and vehicle traffic. (See Exhibit 4, pages 30-41, pictures of study area)

#### 5. Deterioration of site or other improvements.

The field survey evaluated the condition of site improvements. The property in the study area was determined to have 120 structures in deteriorating condition. There is also the presence of inadequate sidewalks for pedestrian travel, construction waste accessible to the public, and debris stored outside adjacent to structures. (See Exhibit 4, pages 30-41, pictures of study area)