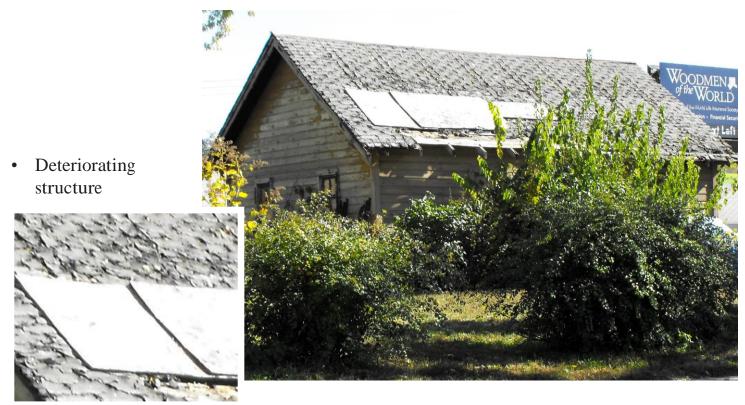

#### 1. Dilapidation or Deterioration

The results of the field survey conducted on June 9 and 19, 2017 determined that of the total buildings assessed, 608 of the 795 were given ratings of fair, poor or dilapidated based upon signs of deterioration to the structure. This accounts for 76.47% of the total properties in the redevelopment area. 120 of the structures rated dilapidated. (See Exhibit 4, pages 30-41, pictures of study area)

#### The Dilapidation or Deterioration factor has a strong presence throughout the redevelopment area.

Of the total structures assessed, 608 of the 795 were given ratings of fair, poor or dilapidated based upon signs of deterioration to the structure. This accounts for 76.47% of the total properties in the redevelopment area.

## The study area does meet the criteria of a substantial number of deteriorated or deteriorating structures.