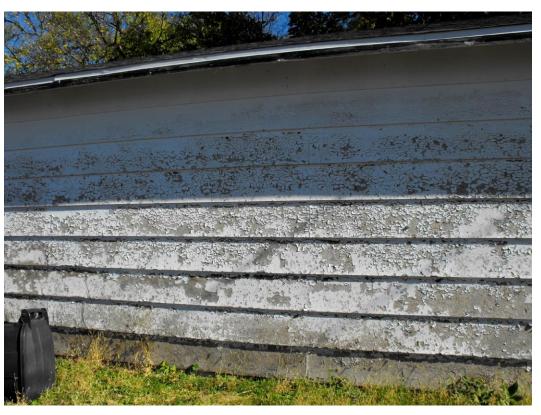

#### 1. Dilapidation or Deterioration

The results of the field survey conducted on June 9 and 19, 2017 determined that of the total buildings assessed, 608 of the 795 were given ratings of fair, poor or dilapidated based upon signs of deterioration to the structure. This accounts for 76.47% of the total properties in the redevelopment area. 120 of the structures rated dilapidated. (See Exhibit 4, pages 30-41, pictures of study area)

Of the total structures assessed, 608 of the 795 were given ratings of fair, poor or dilapidated based upon signs of deterioration to the structure. This accounts for 76.47% of the total properties in the redevelopment area.

#### 5. Deterioration of site or other improvements.

The field survey evaluated the condition of site improvements. The property in the study area was determined to have 120 structures in deteriorating condition. There is also the presence of inadequate sidewalks for pedestrian travel, construction waste accessible to the public, and debris stored outside adjacent to structures. (See Exhibit 4, pages 30-41, pictures of study area)